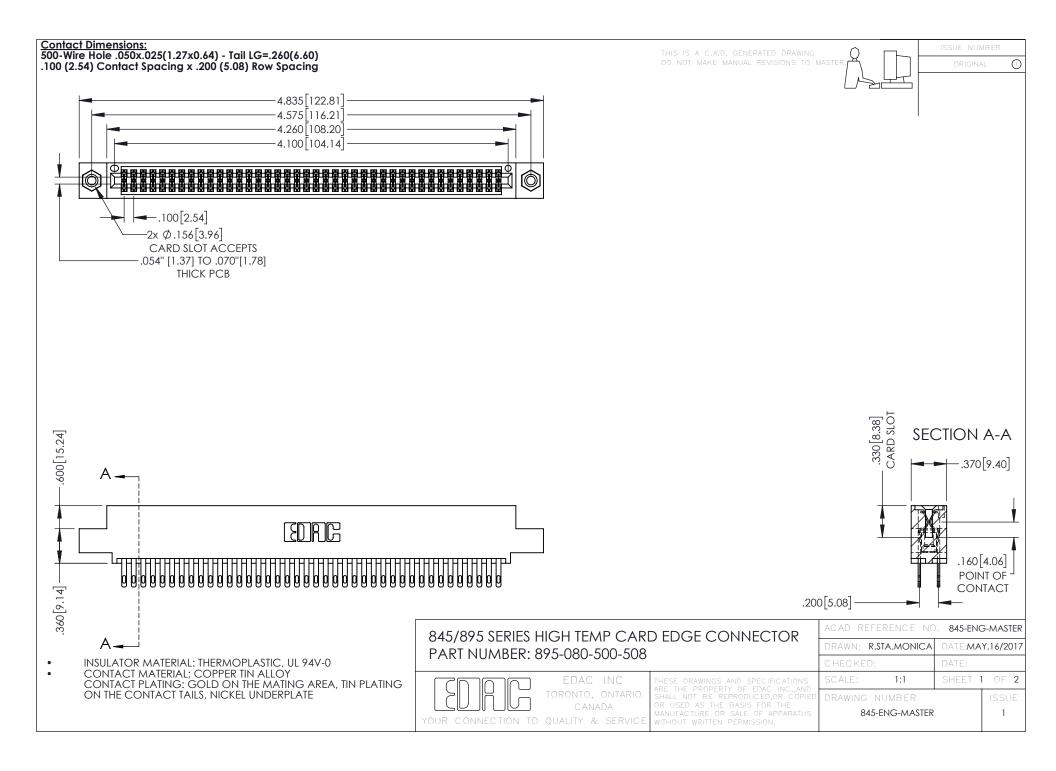

- INSULATOR MATERIAL: THERMOPLASTIC POLYESTER, UL 94V-0 DAP MATERIAL AVAILABLE UPON REQUEST
- CONTACT MATERIAL; COPPER ALLOY

**Contact Code 558** 

CONTACT PLATING: GOLD ON THE MATING AREA, TIN PLATING ON THE CONTACT TAILS, NICKEL UNDERPLATE

## 845/895 SERIES HIGH TEMP CARD EDGE CONNECTOR CONTACT CODE 555,556,558,559,560 DIMENSIONS

YOUR CONNECTION TO QUALITY & SERVICE

Contact Code 559

|   | ACAD REFERENCE NO   | . 845-ENG-MASTER |
|---|---------------------|------------------|
|   | DRAWN: R.STA.MONICA | DATE:MAY.16/2017 |
|   | CHECKED:            | DATE:            |
|   | SCALE: 1:1          | SHEET 2 OF 2     |
| D | DRAWING NUMBER      | ISSUE            |

Contact Code 560

845-ENG-MASTER