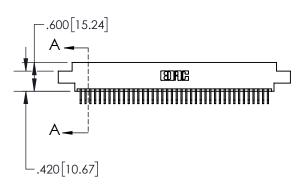

1

| .330[8.38]<br>CARD SLOT |                        |  |  |
|-------------------------|------------------------|--|--|
| -                       | .370[9.40]             |  |  |
|                         | SECTION A-A            |  |  |
|                         |                        |  |  |
|                         | .160[4.06]<br>POINT OF |  |  |
|                         | CONTACT                |  |  |

## 845/895 SERIES HIGH TEMP CARD EDGE CONNECTOR CONTACT CODE 555,556,558,559,560 DIMENSIONS

YOUR CONNECTION TO QUALITY & SERVICE

|   | ACAD REFERENCE NO   | . 845-ENG-MASTER |
|---|---------------------|------------------|
|   | DRAWN: R.STA.MONICA | DATE:MAY.16/2017 |
|   | CHECKED:            | DATE:            |
|   | SCALE: 1:1          | SHEET 2 OF 2     |
| D | DRAWING NUMBER      | ISSUE            |