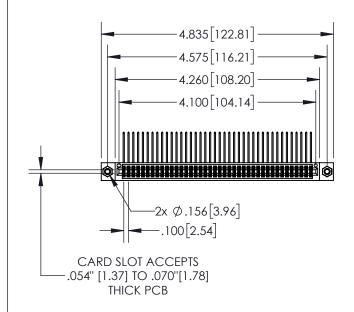

| 845/895 SERIES HIGH TEMP CARD EDGE CONNECTOR |
|----------------------------------------------|
| PART NUMBER: 895-080-558-808                 |

| ACAD REFERENCE NO. 845-ENG-MASTER |                  |      |  |  |
|-----------------------------------|------------------|------|--|--|
| DRAWN: R.STA.MONICA               | DATE:MAY.16/2017 |      |  |  |
| CHECKED:                          | DATE:            |      |  |  |
| SCALE: 1:2                        | SHEET 1          | OF 2 |  |  |
| DRAWING NUMBER                    | ISSUE            |      |  |  |
| 845-ENG-MASTER                    | 1                |      |  |  |

**Contact Dimensions:** 

558-90 Degree Bend (Code 541 Contacts) See Sheet 2 for Contact Code 555, 556, 558, 559, 560 Dimensions

- INSULATOR MATERIAL: THERMOPLASTIC, UL 94V-0
- CONTACT MATERIAL; COPPER TIN ALLOY CONTACT PLATING: GOLD ON THE MATING AREA, TIN PLATING ON THE CONTACT TAILS, NICKEL UNDERPLATE