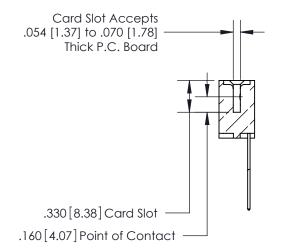

**Contact Code 558** 

## 846/896 SERIES HIGH TEMP CARD EDGE CONNECTOR CONTACT CODE 555,556,558,559,560 DIMENSIONS

.150 [3.81]

YOUR CONNECTION TO QUALITY & SERVICE

**Contact Code 559** 

**EDAC INC** TORONTO, ONTARIO CANADA

THESE DRAWINGS AND SPECIFICATIONS ARE THE PROPERTY OF EDAC INC.,AND SHALL NOT BE REPRODUCED, OR COPIED OR USED AS THE BASIS FOR THE MANUFACTURE OR SALE OF APPARATUS WITHOUT WRITTEN PERMISSION.

| ACAD REFERENCE NO. | 846-ENG-MASTER   |
|--------------------|------------------|
| DRAWN: J.LEE       | DATE: APR. 22/09 |
| CHECKED:           | DATE:            |
| SCALE: 1:1         | SHEET 2 OF 2     |
| DRAWING NUMBER     | ISSUE            |
| 846-ENG-MASTER     | 1                |