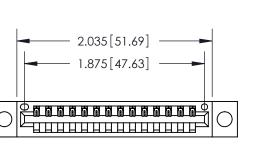

## 846/896 SERIES HIGH TEMP CARD EDGE CONNECTOR PART NUMBER: 896-014-541-104

**EDAC INC** TORONTO, ONTARIO CANADA

THESE DRAWINGS AND SPECIFICATIONS ARE THE PROPERTY OF EDAC INC., AND SHALL NOT BE REPRODUCED, OR COPIED OR USED AS THE BASIS FOR THE MANUFACTURE OR SALE OF APPARATUS WITHOUT WRITTEN PERMISSION.

| ACAD REFERENCE NO. | 846-ENG-MASTER   |
|--------------------|------------------|
| DRAWN: J.LEE       | DATE: APR. 22/09 |
| CHECKED:           | DATE:            |
| SCALE: 1:1         | SHEET 1 OF 2     |
| DRAWING NUMBER     | ISSUE            |
| 846-ENG-MASTER     | 1                |