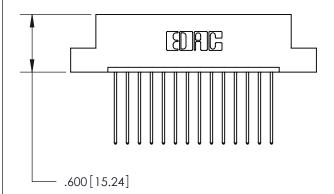

<u>Contact Dimensions:</u> 541-Wire Wrap .025 Sq. (0.64 Sq.) - Tail LG. =.750 (19.05) .125 (3.18) Contact Spacing x .250 (6.35) Row Spacing

.370 [9.4]

- INSULATOR MATERIAL: THERMOPLASTIC POLYESTER, UL 94V-0 CONTACT MATERIAL; COPPER, NICKEL, TIN ALLOY CA-725
- CONTACT PLATING: GOLD ON THE MATING AREA, TIN-LEAD ON THE CONTACT TAILS, NICKEL UNDERPLATE

## 846/896 SERIES HIGH TEMP CARD EDGE CONNECTOR PART NUMBER: 896-014-541-104

**EDAC INC** TORONTO, ONTARIO CANADA

THESE DRAWINGS AND SPECIFICATIONS ARE THE PROPERTY OF EDAC INC., AND SHALL NOT BE REPRODUCED, OR COPIED OR USED AS THE BASIS FOR THE MANUFACTURE OR SALE OF APPARATUS WITHOUT WRITTEN PERMISSION.

| ACAD REFERENCE NO. | 846-ENG-MASTER   |
|--------------------|------------------|
| DRAWN: J.LEE       | DATE: APR. 22/09 |
| CHECKED:           | DATE:            |
| SCALE: 1:1         | SHEET 1 OF 2     |
| DRAWING NUMBER     | ISSUE            |
| 846-ENG-MASTER     | 1                |