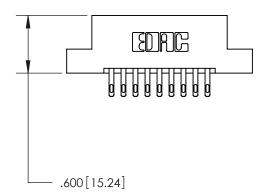

ISSUE NUMBER

ORIGINAL

INSULATOR MATERIAL: THERMOPLASTIC POLYESTER, UL 94V-0 CONTACT MATERIAL; COPPER, NICKEL, TIN ALLOY CA-725

CONTACT PLATING: GOLD ON THE MATING AREA, TIN-LEAD ON THE CONTACT TAILS, NICKEL UNDERPLATE

Card Slot Accepts .054 [1.37] to .070 [1.78] Thick P.C. Board .330 [8.38] Card Slot .160 [4.07] Point of Contact —

846/896 SERIES HIGH TEMP CARD EDGE CONNECTOR PART NUMBER: 896-018-555-202

YOUR CONNECTION TO QUALITY & SERVICE

| ACAD REFERENCE NO. | 846-ENG-MASTER   |
|--------------------|------------------|
| DRAWN: J.LEE       | DATE: APR. 22/09 |
| CHECKED:           | DATE:            |
| SCALE: 1:1         | SHEET 1 OF 2     |
| DRAWING NUMBER     | ISSUE            |
| 846-ENG-MASTER     | 1                |