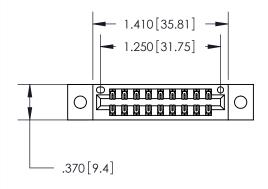

<u>Contact Dimensions:</u> 555-Extender Board Bend (Code 500 Contacts) See Sheet 2 for Contact Code 555, 556, 558, 559, 560 Dimensions

THIS IS A C.A.D. GENERATED DRAWING DO NOT MAKE MANUAL REVISIONS TO MASTER.

Card Slot Accepts .054 [1.37] to .070 [1.78] Thick P.C. Board .330 [8.38] Card Slot .160 [4.07] Point of Contact —

846/896 SERIES HIGH TEMP CARD EDGE CONNECTOR PART NUMBER: 896-018-555-202

YOUR CONNECTION TO QUALITY & SERVICE

| ACAD REFERENCE NO. | 846-ENG-MASTER   |
|--------------------|------------------|
| DRAWN: J.LEE       | DATE: APR. 22/09 |
| CHECKED:           | DATE:            |
| SCALE: 1:1         | SHEET 1 OF 2     |
| DRAWING NUMBER     | ISSUE            |
| 846-ENG-MASTER     | 1                |