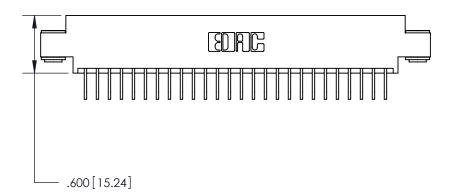

846/896 SERIES HIGH TEMP CARD EDGE CONNECTOR PART NUMBER: 896-026-558-603

YOUR CONNECTION TO QUALITY & SERVICE

**EDAC INC** TORONTO, ONTARIO CANADA

THESE DRAWINGS AND SPECIFICATIONS ARE THE PROPERTY OF EDAC INC., AND SHALL NOT BE REPRODUCED, OR COPIED OR USED AS THE BASIS FOR THE MANUFACTURE OR SALE OF APPARATUS WITHOUT WRITTEN PERMISSION.