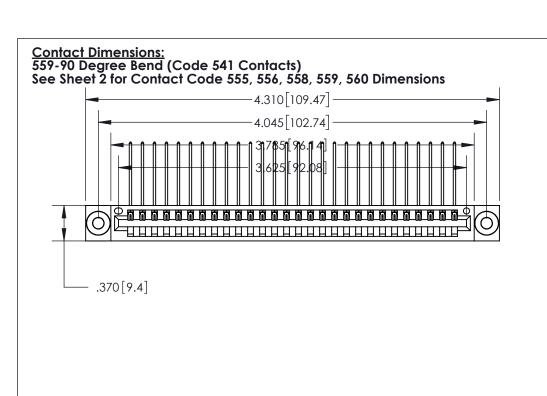

THIS IS A C.A.D. GENERATED DRAWING DO NOT MAKE MANUAL REVISIONS TO MASTER.

ORIGINAL

Card Slot Accepts .054 [1.37] to .070 [1.78] Thick P.C. Board .330 [8.38] Card Slot .160 [4.07] Point of Contact -

INSULATOR MATERIAL: THERMOPLASTIC POLYESTER, UL 94V-0 CONTACT MATERIAL; COPPER, NICKEL, TIN ALLOY CA-725

CONTACT PLATING: GOLD ON THE MATING AREA, TIN-LEAD ON THE CONTACT TAILS, NICKEL UNDERPLATE

846/896 SERIES HIGH TEMP CARD EDGE CONNECTOR PART NUMBER: 896-028-559-103

YOUR CONNECTION TO QUALITY & SERVICE

**EDAC INC** TORONTO, ONTARIO CANADA

THESE DRAWINGS AND SPECIFICATIONS ARE THE PROPERTY OF EDAC INC.,AND SHALL NOT BE REPRODUCED, OR COPIED OR USED AS THE BASIS FOR THE MANUFACTURE OR SALE OF APPARATUS WITHOUT WRITTEN PERMISSION.

| ACAD REFERENCE NO. | 846-ENG-MASTER   |
|--------------------|------------------|
| DRAWN: J.LEE       | DATE: APR. 22/09 |
| CHECKED:           | DATE:            |
| SCALE: 1:1         | SHEET 1 OF 2     |
| DRAWING NUMBER     | ISSUE            |
| 846-ENG-MASTER     | 1                |