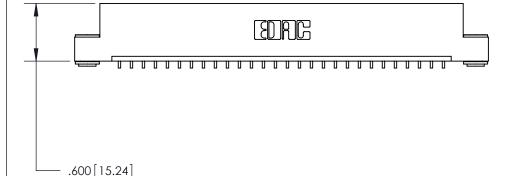

THIS IS A C.A.D. GENERATED DRAWING DO NOT MAKE MANUAL REVISIONS TO MASTER.

ISSUE NUMBER

.165[4.19]

.375 [9.54]

ORIGINAL

1

.060 [1.52] .125(3.18) to .210(5.33) **Outside Tails** .125(3.18) to .210(5.33) **Outside Tails** 

**Contact Code 560** 

INSULATOR MATERIAL: THERMOPLASTIC POLYESTER, UL 94V-0 CONTACT MATERIAL; COPPER, NICKEL, TIN ALLOY CA-725 CONTACT PLATING: GOLD ON THE MATING AREA, TIN-LEAD ON THE CONTACT TAILS, NICKEL UNDERPLATE

**Contact Code 558** 

## 846/896 SERIES HIGH TEMP CARD EDGE CONNECTOR CONTACT CODE 555,556,558,559,560 DIMENSIONS

.150 [3.81]

YOUR CONNECTION TO QUALITY & SERVICE

**Contact Code 559** 

**EDAC INC** TORONTO, ONTARIO CANADA

THESE DRAWINGS AND SPECIFICATIONS ARE THE PROPERTY OF EDAC INC.,AND SHALL NOT BE REPRODUCED, OR COPIED OR USED AS THE BASIS FOR THE MANUFACTURE OR SALE OF APPARATUS WITHOUT WRITTEN PERMISSION.