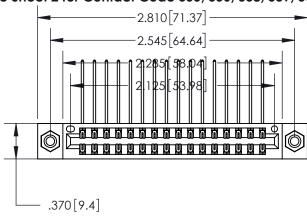

<u>Contact Dimensions:</u>
559-90 Degree Bend (Code 541 Contacts)
See Sheet 2 for Contact Code 555, 556, 558, 559, 560 Dimensions

- INSULATOR MATERIAL: THERMOPLASTIC POLYESTER, UL 94V-0 CONTACT MATERIAL; COPPER, NICKEL, TIN ALLOY CA-725
- CONTACT PLATING: GOLD ON THE MATING AREA, TIN-LEAD ON THE CONTACT TAILS, NICKEL UNDERPLATE

THIS IS A C.A.D. GENERATED DRAWING DO NOT MAKE MANUAL REVISIONS TO MASTER.

ISSUE NUMBER ORIGINAL

846/896 SERIES HIGH TEMP CARD EDGE CONNECTOR PART NUMBER: 896-032-559-208

**EDAC INC** TORONTO, ONTARIO CANADA

THESE DRAWINGS AND SPECIFICATIONS ARE THE PROPERTY OF EDAC INC., AND SHALL NOT BE REPRODUCED, OR COPIED OR USED AS THE BASIS FOR THE MANUFACTURE OR SALE OF APPARATUS WITHOUT WRITTEN PERMISSION.

| ACAD REFERENCE NO. | 846-ENG-MASTER   |
|--------------------|------------------|
| DRAWN: J.LEE       | DATE: APR. 22/09 |
| CHECKED:           | DATE:            |
| SCALE: 1:1         | SHEET 1 OF 2     |
| DRAWING NUMBER     | ISSUE            |
| 846-ENG-MASTER     | 1                |