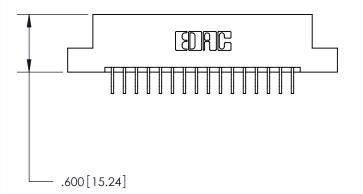

THIS IS A C.A.D. GENERATED DRAWING DO NOT MAKE MANUAL REVISIONS TO MASTER.

ISSUE NUMBER ORIGINAL

846/896 SERIES HIGH TEMP CARD EDGE CONNECTOR PART NUMBER: 896-032-559-208

**EDAC INC** TORONTO, ONTARIO CANADA

THESE DRAWINGS AND SPECIFICATIONS ARE THE PROPERTY OF EDAC INC., AND SHALL NOT BE REPRODUCED, OR COPIED OR USED AS THE BASIS FOR THE MANUFACTURE OR SALE OF APPARATUS WITHOUT WRITTEN PERMISSION.

| ACAD REFERENCE NO. | 846-ENG-MASTER   |
|--------------------|------------------|
| DRAWN: J.LEE       | DATE: APR. 22/09 |
| CHECKED:           | DATE:            |
| SCALE: 1:1         | SHEET 1 OF 2     |
| DRAWING NUMBER     | ISSUE            |
| 846-ENG-MASTER     | 1                |