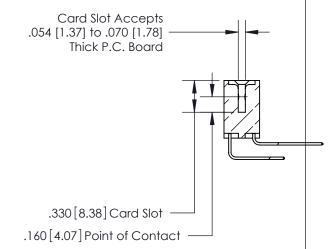

THIS IS A C.A.D. GENERATED DRAWING DO NOT MAKE MANUAL REVISIONS TO MASTER.

ISSUE NUMBER

.165[4.19]

.375 [9.54]

ORIGINAL

1

.060 [1.52] .125(3.18) to .210(5.33) **Outside Tails** .125(3.18) to .210(5.33) **Outside Tails** 