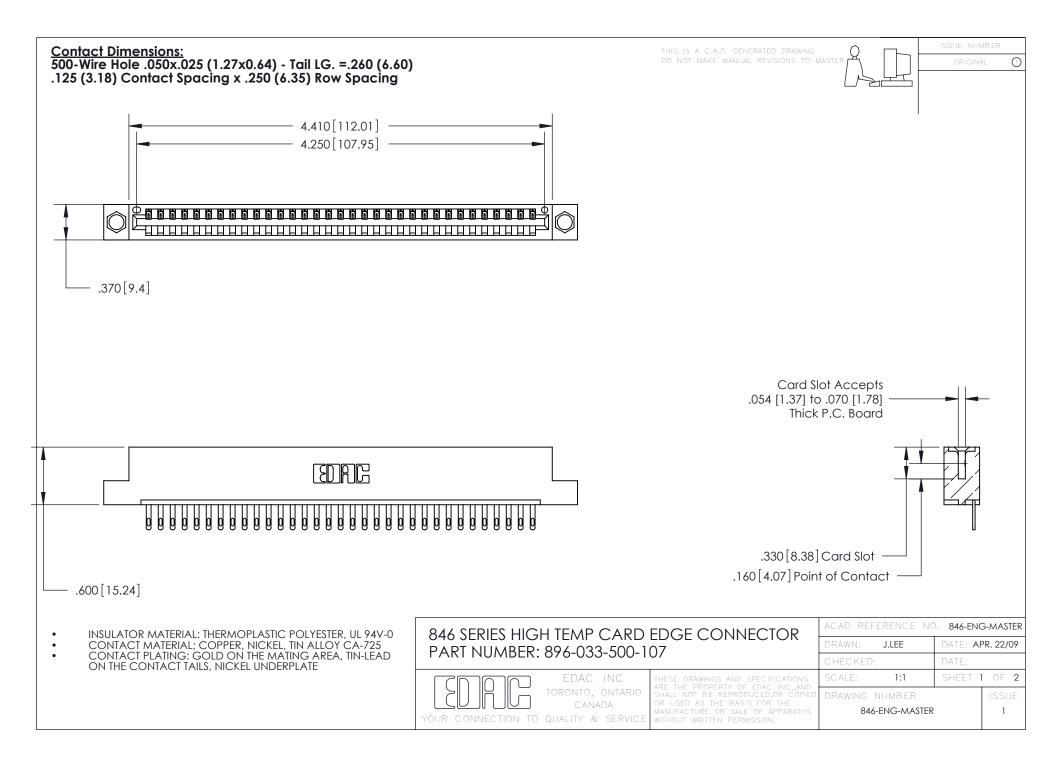

1

.165 [4.19] .375 [9.54] .125(3.18) to .210(5.33) .125(3.18) to .210(5.33)

**Contact Code 558** 

**Contact Code 559** 

**Contact Code 560** 

INSULATOR MATERIAL: THERMOPLASTIC POLYESTER, UL 94V-0 CONTACT MATERIAL; COPPER, NICKEL, TIN ALLOY CA-725 CONTACT PLATING: GOLD ON THE MATING AREA, TIN-LEAD ON THE CONTACT TAILS, NICKEL UNDERPLATE

846 SERIES HIGH TEMP CARD EDGE CONNECTOR CONTACT CODE 555,556,558,559,560 DIMENSIONS

YOUR CONNECTION TO QUALITY & SERVICE

**Outside Tails** 

**Outside Tails** 

|   | ACAD REFERENCE NO. 846-ENG-MASTER |                  |
|---|-----------------------------------|------------------|
|   | DRAWN: J.LEE                      | DATE: APR. 22/09 |
|   | CHECKED:                          | DATE:            |
|   | SCALE: 1:1                        | SHEET 2 OF 2     |
| 0 | DRAWING NUMBER                    | ISSUE            |