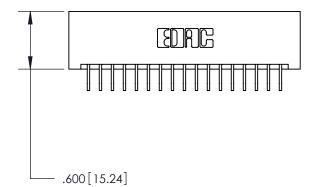

846/896 SERIES HIGH TEMP CARD EDGE CONNECTOR PART NUMBER: 896-034-559-201

YOUR CONNECTION TO QUALITY & SERVICE

**EDAC INC** TORONTO, ONTARIO CANADA

THESE DRAWINGS AND SPECIFICATIONS ARE THE PROPERTY OF EDAC INC.,AND SHALL NOT BE REPRODUCED, OR COPIED OR USED AS THE BASIS FOR THE MANUFACTURE OR SALE OF APPARATUS WITHOUT WRITTEN PERMISSION.

<u>Contact Dimensions:</u>
559-90 Degree Bend (Code 541 Contacts)
See Sheet 2 for Contact Code 555, 556, 558, 559, 560 Dimensions

THIS IS A C.A.D. GENERATED DRAWING DO NOT MAKE MANUAL REVISIONS TO MASTER.