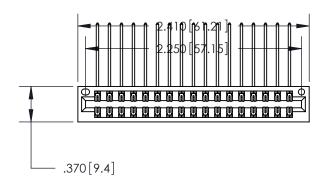

846/896 SERIES HIGH TEMP CARD EDGE CONNECTOR PART NUMBER: 896-034-559-201

YOUR CONNECTION TO QUALITY & SERVICE

**EDAC INC** TORONTO, ONTARIO CANADA

THESE DRAWINGS AND SPECIFICATIONS ARE THE PROPERTY OF EDAC INC.,AND SHALL NOT BE REPRODUCED, OR COPIED OR USED AS THE BASIS FOR THE MANUFACTURE OR SALE OF APPARATUS WITHOUT WRITTEN PERMISSION.

<u>Contact Dimensions:</u>
559-90 Degree Bend (Code 541 Contacts)
See Sheet 2 for Contact Code 555, 556, 558, 559, 560 Dimensions

THIS IS A C.A.D. GENERATED DRAWING DO NOT MAKE MANUAL REVISIONS TO MASTER.