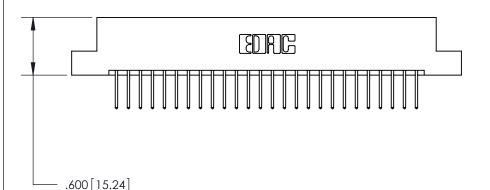

THIS IS A C.A.D. GENERATED DRAWING DO NOT MAKE MANUAL REVISIONS TO MASTER.

ISSUE NUMBER

ORIGINAL

1

.060 [1.52] .200 [5.08] .210[5.33] -.660 [16.76]

.060 [1.52] .150 [3.81] .260[6.6] -**Outside Tails** .660[16.76]

**Outside Tails** 

| ACAD REFERENCE NO. |       | 846-ENG-MASTER   |        |
|--------------------|-------|------------------|--------|
| DRAWN:             | J.LEE | DATE: APR. 22/09 |        |
| CHECKED:           |       | DATE:            |        |
| SCALE:             | 1:1   | SHEET            | 2 OF 2 |
| DRAWING NUMBER     |       |                  | ISSUE  |