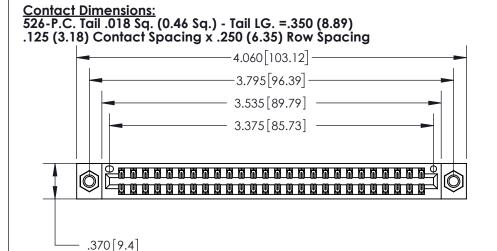

846/896 SERIES HIGH TEMP CARD EDGE CONNECTOR PART NUMBER: 896-052-526-207

**EDAC INC** TORONTO, ONTARIO CANADA

ARE THE PROPERTY OF EDAC INC.,AND SHALL NOT BE REPRODUCED, OR COPIED OR USED AS THE BASIS FOR THE MANUFACTURE OR SALE OF APPARATUS WITHOUT WRITTEN PERMISSION.

THIS IS A C.A.D. GENERATED DRAWING DO NOT MAKE MANUAL REVISIONS TO MASTER.

Card Slot Accepts .054 [1.37] to .070 [1.78] Thick P.C. Board

.330 [8.38] Card Slot .160 [4.07] Point of Contact -

ISSUE NUMBER ORIGINAL