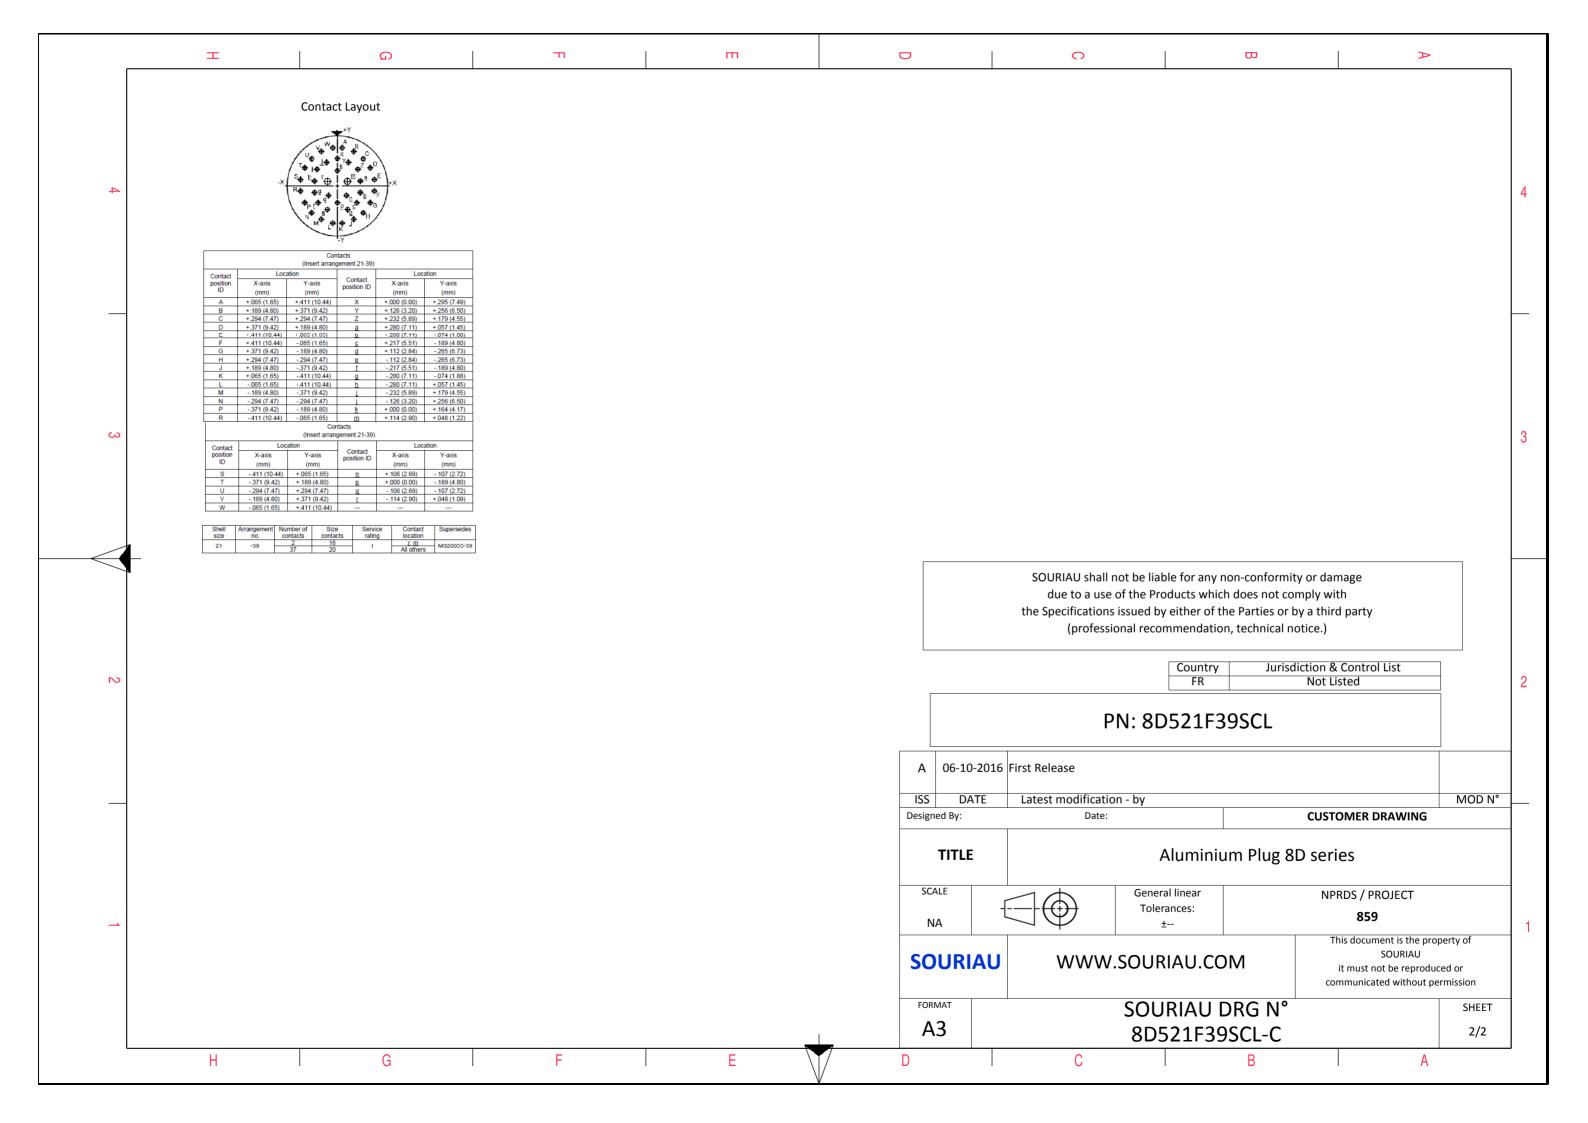

|                                                                            | т (п                            | D                     | 0                                                                             | ₿ >                         |        |
|----------------------------------------------------------------------------|---------------------------------|-----------------------|-------------------------------------------------------------------------------|-----------------------------|--------|
| A Z Z Z Z Z Z Z Z Z Z Z Z Z Z Z Z Z Z Z                                    |                                 |                       |                                                                               |                             |        |
|                                                                            |                                 |                       | LAYOUT SHOWN AS EXAM                                                          |                             | _      |
|                                                                            |                                 |                       |                                                                               |                             |        |
| CHARACTERISTICS                                                            | Keying Shown as example         | _                     |                                                                               |                             |        |
| -Standard : Based on MIL-DTL-38999 Series III                              | Connector dimension Dim Nominal | -                     |                                                                               |                             |        |
| -Shell Material : Aluminium                                                | ØS 41.7 Max                     |                       | SOURIAU shall not be liable for any nor                                       | -conformity or damage       | -, F   |
| -Shell Plating : Nickel                                                    | Z 31 Max<br>VV THREAD M31x1-6g  | -                     | due to a use of the Products which does not comply with                       |                             |        |
| -Insulator : Thermoplastic                                                 | ·                               |                       | the Specifications issued by either of the<br>(professional recommendation, ) |                             |        |
| -Contacts : Copper Alloy                                                   |                                 |                       | (professional recommendation,                                                 |                             |        |
| -Seals & Grommet : Silicon Elastomer                                       |                                 |                       | Country                                                                       | Jurisdiction & Control List |        |
| <ul> <li>Contact Plating : Gold over copper Alloy 0.8μm minimum</li> </ul> |                                 |                       | FR                                                                            | Not Listed                  |        |
| -Durability : 500 Mating cycles                                            |                                 |                       | PN: 8D521F39                                                                  | SCI                         |        |
| -Delivered without Souriau contacts                                        |                                 |                       |                                                                               | •••                         |        |
| -Temperature Range - 65°C to +200°C                                        |                                 | A 06-10-20            | 16 First Release                                                              |                             |        |
| -Salt Spray : 48 hours<br>                                                 |                                 | ISS DATE              | Latest modification - by                                                      |                             | MOD N° |
|                                                                            |                                 | Designed By:          | Date:                                                                         | CUSTOMER DRAWING            |        |
|                                                                            |                                 | TITLE                 | TITLE Aluminium Plug 8D series                                                |                             |        |
| BASIC SERIES: 8D 5 - 21 F                                                  | 39 S C L                        | SCALE                 | General linear                                                                | NPRDS / PROJECT             |        |
|                                                                            |                                 |                       | -[                                                                            | 859                         |        |
| SHELL TYPE : Plug with RFI Shielding                                       |                                 |                       |                                                                               | This document is the proper | rty of |
| CONTACT TYPE : Standard Crimp Contact                                      |                                 | SOURIAL               | U WWW.SOURIAU.CON                                                             | it must not be reproduced   |        |
| SHELL SIZE : 21                                                            | CONTACT TYPE : SOCKET(5         |                       |                                                                               | communicated without perm   |        |
| PLATING : F = Nickel                                                       | CONTACT LAY                     | YOUT: 21-39 FORMAT A3 | SOURIAU DI                                                                    | KG N°                       | SHEET  |
|                                                                            |                                 |                       | 8D521F39S                                                                     |                             | 1/2    |