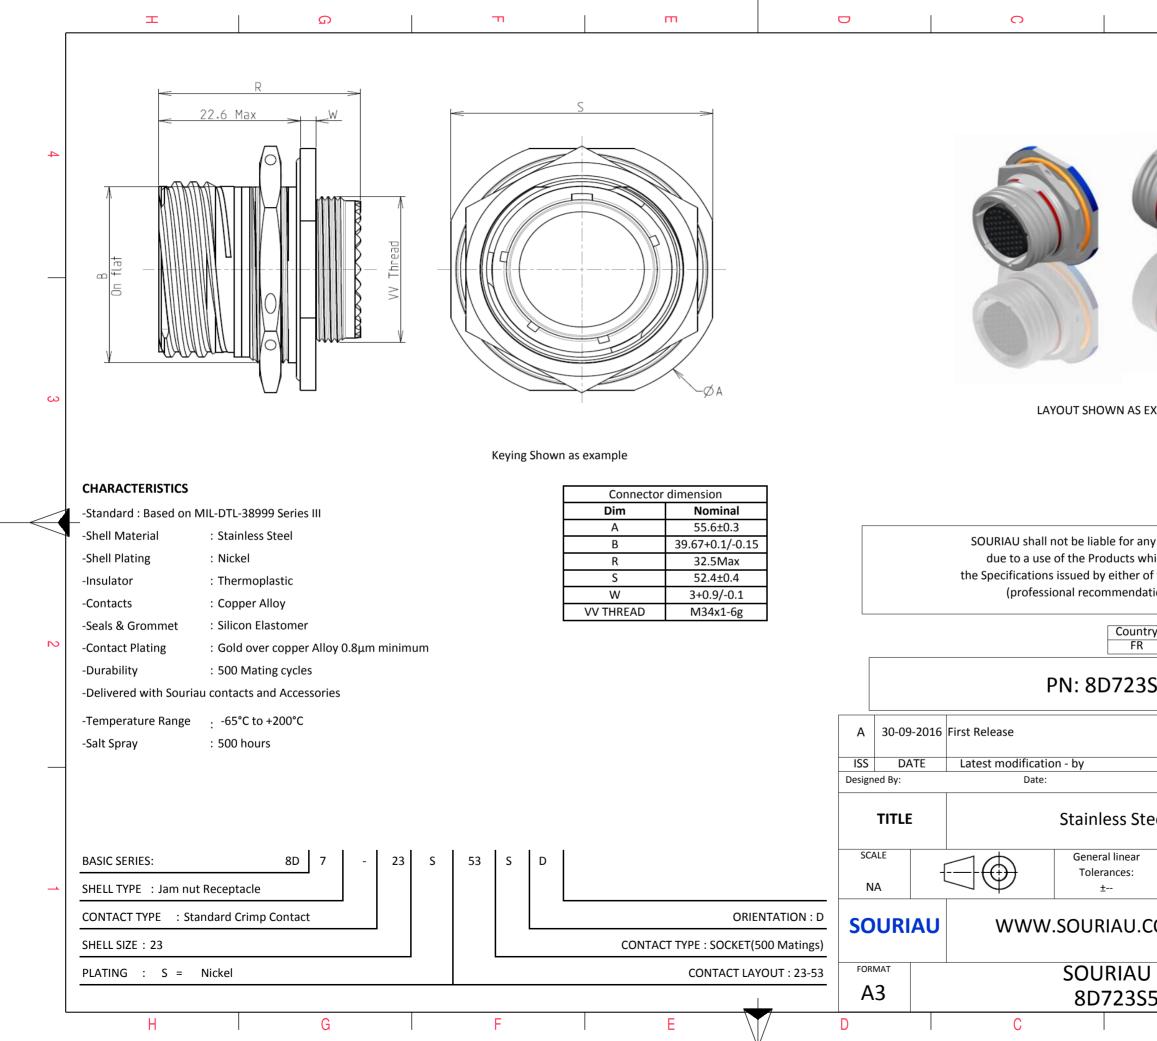

|                                                                                                                         | ω                                                   |                              | A         |              |   |  |
|-------------------------------------------------------------------------------------------------------------------------|-----------------------------------------------------|------------------------------|-----------|--------------|---|--|
|                                                                                                                         |                                                     |                              |           |              |   |  |
|                                                                                                                         |                                                     |                              |           |              | 4 |  |
| S EXA                                                                                                                   | AMPLE                                               |                              |           |              | 3 |  |
| whic                                                                                                                    | non-conformit<br>ch does not co<br>:he Parties or b | mply with                    | tv        |              |   |  |
| datio                                                                                                                   | on, technical n                                     | otice.)                      |           |              |   |  |
| Intry<br>R                                                                                                              | Jurisd                                              | liction & Cont<br>Not Listed | rol List  |              | 2 |  |
| 3S53SD                                                                                                                  |                                                     |                              |           |              |   |  |
|                                                                                                                         |                                                     |                              |           | Man          |   |  |
|                                                                                                                         |                                                     | CUSTOME                      | R DRAWING | MOD N°       |   |  |
| Stee                                                                                                                    | teel Receptacle 8D series                           |                              |           |              |   |  |
| ar                                                                                                                      | NPRDS / PROJECT<br>859                              |                              |           |              |   |  |
| I.COM<br>This document is the property of<br>SOURIAU<br>it must not be reproduced or<br>communicated without permission |                                                     |                              |           |              |   |  |
|                                                                                                                         | DRG N°<br>3SD-C                                     | I                            |           | SHEET<br>1/2 |   |  |
|                                                                                                                         | B                                                   |                              | A         |              | J |  |
|                                                                                                                         |                                                     |                              |           |              |   |  |

|          | т                                                                                                                                                                                                                                                                              | ۵                                                                                                                                                                                                                                                                                                                                                                                                                                                                                                                                                                                                                                                                                              | т | т | D                       | 0                                                                           |                              |
|----------|--------------------------------------------------------------------------------------------------------------------------------------------------------------------------------------------------------------------------------------------------------------------------------|------------------------------------------------------------------------------------------------------------------------------------------------------------------------------------------------------------------------------------------------------------------------------------------------------------------------------------------------------------------------------------------------------------------------------------------------------------------------------------------------------------------------------------------------------------------------------------------------------------------------------------------------------------------------------------------------|---|---|-------------------------|-----------------------------------------------------------------------------|------------------------------|
|          |                                                                                                                                                                                                                                                                                | Contact Layout                                                                                                                                                                                                                                                                                                                                                                                                                                                                                                                                                                                                                                                                                 |   |   |                         | Panel cutout                                                                |                              |
| 4        | <u>-×</u>                                                                                                                                                                                                                                                                      | γ  γ  γ  γ  γ    γ  γ  γ  γ  γ  γ    γ  γ  γ  γ  γ  γ    γ  γ  γ  γ  γ  γ    γ  γ  γ  γ  γ  γ    γ  γ  γ  γ  γ  γ    γ  γ  γ  γ  γ  γ    γ  γ  γ  γ  γ  γ    γ  γ  γ  γ  γ  γ    γ  γ  γ  γ  γ  γ    γ  γ  γ  γ  γ  γ    γ  γ  γ  γ  γ  γ    γ  γ  γ  γ  γ  γ    γ  γ  γ  γ  γ  γ    γ  γ  γ  γ  γ  γ    γ  γ  γ                                                                                                                                                                                                                                                                                                                                                                               |   |   |                         | JAM NUT RECEPTACLE (TYPE 7)                                                 | A                            |
|          | Contact<br>position  Locat    D  (mm)    A  +.112 (2.84)    B  +.225 (5.72)    C  +.336 (8.53)    D  +.450 (11.43)    F  +.450 (11.43)    F  +.450 (11.43)    H  +.225 (5.72)    J 225 (5.72)    L 450 (14.43) | Contacts<br>(Insert arrangement 23-53)    Location    Y-axis<br>(mm)  Contact<br>position ID  Location    4.455 (11.56)  g  -225 (5.72)  -260 (6.60)    +.390 (9.91)  f  -336 (8.53)  -105 (4.95)    +.325 (8.26)  g  -336 (8.53)  -005 (1.65)    +.130 (3.30)  h  -336 (8.53)  +095 (1.65)    +.130 (3.30)  m  -225 (5.72)  +260 (6.60)   326 (8.26)  n  -112 (2.84)  +325 (8.26)   410 (10.41)  g  +.112 (2.84)  +.195 (4.95)   326 (8.26)  n 112 (2.84)  +.195 (4.95)   326 (8.26)  n 112 (2.84)  +.195 (4.95)   310 (3.30)  m 225 (5.72)  +.200 (6.60)   310 (3.30)  f  +.112 (2.84)  +.195 (4.95)   326 (8.26)  f  +.225 (5.72)  +.200 (0.00)   310 (3.30)  s  +.225 (5.72)  +.130 (3.30) |   |   |                         | ØC >                                                                        |                              |
| ى        | L  -450 (11.43)    M  -450 (11.43)    P  -336 (8.53)    R  -225 (5.72)    S  -112 (2.84)    T  +.000 (0.00)    U  +.112 (2.84)    V  +.225 (5.72)                                                                                                                              | 1.10  (3.0)  2  -1.20  (3.0)    1.000  (1.00)  1  +225  (5.72)  -1.30  (3.30)    1.10  (3.30)  u  +112  (2.84)  -1195  (4.95)    +.325  (8.26)  y  +.000  (0.00) 260  (6.60)    +.390  (9.91)  w 112  (2.84) 195  (4.95)    +.455  (11.56)  x 225  (5.72) 130  (3.30)    +.390  (9.91)  w 122  (2.84) 195  (4.95)   390  (9.91)  y 225  (5.72)  +.130  (3.0)    +.390  (9.91)  y 225  (5.72)  +.100  (0.00)    +.325  (8.26)  Z 225  (5.72)  +.130  (3.0)    +.250  (6.60)  AA 112  (2.84)  +.195  (4.95)    Contacts  (insert arrangement 23-53)  (inset arrangement 23-53)                                                                                                                   |   |   |                         | Dim  Nomina    B  40.26+0/-    ØC  41.53+0.2                                | 0.25                         |
|          | Contact<br>position  Locati<br>(mm)    ID  (mm)    W  +.336 (8.53)    X  +.336 (8.53)    Y  +.336 (8.53)    Z  +.336 (8.53)    a  +.225 (5.72)    b  +.112 (2.84)    g  +.000 (0.00)    g 112 (2.84)                                                                           | Y-axis<br>(mm)  Contact<br>position ID  X-axis<br>(mm)  Y-axis<br>(mm)    +195 (4.95)  BB  +.000 (0.00)  +.130 (3.30)    +.065 (1.65)  CC  +.112 (2.84)  +.065 (1.65)   065 (1.65)  DD  +.112 (2.84)  +.065 (1.65)   195 (4.95)  EE  +.000 (0.00) 130 (3.30)   260 (6.60)  FF 112 (2.84) 065 (1.65)   327 (8.20)  9/3 112 (2.84) 065 (1.65)   325 (8.26)                                                                                                                                                                                                                                                                                                                                       | - |   |                         | SOURIAU shall not be lia                                                    | able for any                 |
|          | size no. cor                                                                                                                                                                                                                                                                   | hber of Size Service Contact Supersedes<br>rating location<br>53 20 I All MS20056-53                                                                                                                                                                                                                                                                                                                                                                                                                                                                                                                                                                                                           |   |   |                         | due to a use of the Pr<br>the Specifications issued b<br>(professional reco | by either of t               |
| N        |                                                                                                                                                                                                                                                                                |                                                                                                                                                                                                                                                                                                                                                                                                                                                                                                                                                                                                                                                                                                |   |   |                         |                                                                             | Country<br>FR                |
|          |                                                                                                                                                                                                                                                                                |                                                                                                                                                                                                                                                                                                                                                                                                                                                                                                                                                                                                                                                                                                |   |   | A 30-09-2               | PN: 8                                                                       | D723S                        |
|          |                                                                                                                                                                                                                                                                                |                                                                                                                                                                                                                                                                                                                                                                                                                                                                                                                                                                                                                                                                                                |   |   | ISS DAT<br>Designed By: |                                                                             |                              |
|          |                                                                                                                                                                                                                                                                                |                                                                                                                                                                                                                                                                                                                                                                                                                                                                                                                                                                                                                                                                                                |   |   | TITLE                   | TITLE Stainle                                                               |                              |
| <b>_</b> |                                                                                                                                                                                                                                                                                |                                                                                                                                                                                                                                                                                                                                                                                                                                                                                                                                                                                                                                                                                                |   |   | SCALE                   |                                                                             | eral linear<br>erances:<br>± |
|          |                                                                                                                                                                                                                                                                                |                                                                                                                                                                                                                                                                                                                                                                                                                                                                                                                                                                                                                                                                                                |   |   | SOURIA                  | U WWW.SOU                                                                   | RIAU.CO                      |
|          |                                                                                                                                                                                                                                                                                |                                                                                                                                                                                                                                                                                                                                                                                                                                                                                                                                                                                                                                                                                                |   |   | FORMAT<br>A3            |                                                                             | JRIAU  <br>72355             |
| l        | Н                                                                                                                                                                                                                                                                              | G                                                                                                                                                                                                                                                                                                                                                                                                                                                                                                                                                                                                                                                                                              | F | E | D                       | C                                                                           |                              |