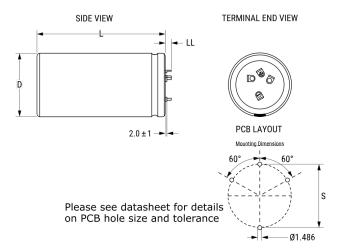

Click here for the 3D model.

| Dimensions |                    |
|------------|--------------------|
| D          | 40mm +1mm          |
| L          | 70mm +/-2mm        |
| S          | 22.5mm +/-0.1mm    |
| LL         | 5.5mm +/-1mm       |
| F          | 1.486mm +/-0.076mm |