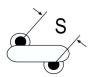

## Obsolete

ERP610 SFTY X1–760 Y1–500, Ceramic, 2700 pF, 20%, 760 VAC (X1), 500 VAC (Y1), Y5U, Lead Spacing = 12.5mm

The measurement position of Lead Spacing (S) and Width (V) is critical in straight lead capacitors.

Click here for the 3D model.

| Dimensions |                 |
|------------|-----------------|
| D          | 13mm MAX        |
| Т          | 5mm MAX         |
| S          | 12.5mm NOM      |
| LL         | 30mm -3mm       |
| F          | 0.6mm +/-0.05mm |
| Α          | 6mm +/-1.5mm    |
| V          | 2.1mm +/-0.5mm  |