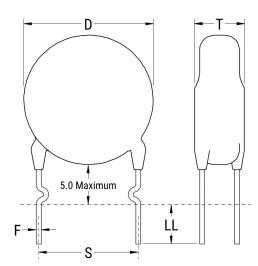

Click here for the 3D model.

| Dimensions |                 |
|------------|-----------------|
| D          | 13mm MAX        |
| Т          | 5mm MAX         |
| S          | 12.5mm NOM      |
| LL         | 30mm -3mm       |
| F          | 0.6mm +/-0.05mm |
| Α          | 6mm +/-1.5mm    |
| V          | 2.1mm +/-0.5mm  |