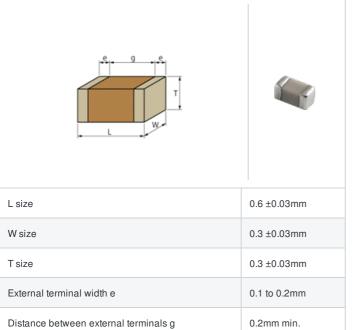

## GJM0335C1E5R4CB01# "#" indicates a package specification code.













< List of part numbers with package codes >

GJM0335C1E5R4CB01D , GJM0335C1E5R4CB01J , GJM0335C1E5R4CB01W

## Shape



## References

| Packaging | Specifications                                               | Minimum quantity |
|-----------|--------------------------------------------------------------|------------------|
| D         | φ180mm Paper taping                                          | 15000            |
| J         | φ330mm Paper taping                                          | 50000            |
| W         | φ180mm Paper taping (W8P1*)  * Width: 8mm, Pocket pitch: 1mm | 30000            |

| Mass (typ.) |        |  |
|-------------|--------|--|
| 1 piece     | 0.33mg |  |
| φ180mm Reel | 118g   |  |

## **Specifications**

Size code in inch(mm)

| Capacitance                                      | 5.4pF ±0.25pF |
|--------------------------------------------------|---------------|
| Rat