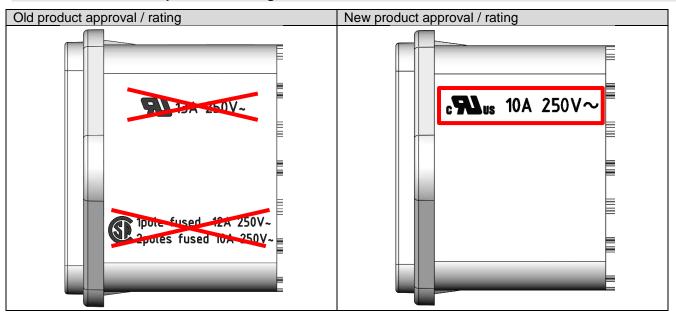

## 2 Type of change

Change of approval markings from UR and CSA to the combined cURus on the part numbers with a socket for screw-on mounting.

### 6 Impact of change and recommended action

Form Yes Socket new with cURus approval marking (@ 10A 250VAC)

Fit No Function No Manufacturing No Label No Packaging No -