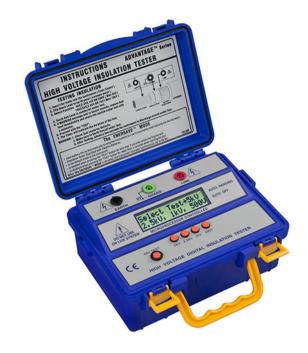

## **Insulation Meter PCE-IT413**

# Insulation MeterPCE-IT413 For high tension up to 5,000

The PCE-IT413 Insulation Meter belongs to a series of highly accurate resistance devices that have a 6 digit display. These Insulation Meters have been developed specifically for technical service and for difficult measurement conditions. One of the advantages is the built in protection to avoid errors originating from loss of current. The Insulation Meter contains a microprocessor and both optical and visual alarms. Factory calibration ensures the most accurate measurements with this series of Insulation Meters.

#### PCE-IT413

500 / 1,000 / 2,500 / 5,000V 30 GΩ / 500V 60 GΩ / 1,000V 150 GΩ / 2,500V 300 GΩ / 5,000V

± 3%

Maximum of 1 watt

 $2000~\text{M}\Omega$  / 2000V

700V ACfor a maximum of 1

minute

For tension > 450V AC 8 batteries (1.5V)