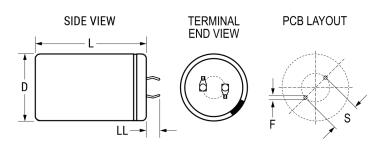

Click here for the 3D model.

| Dimensions |               |
|------------|---------------|
| D          | 25mm +/-0.5mm |
| L          | 30mm +/-1mm   |
| S          | 10mm +/-0.1mm |
| LL         | 6.3mm +/-1mm  |
| F          | 2mm +/-0.1mm  |