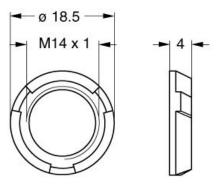

mage is for illustrative purpose only

Series 1P

Termination type

IP rating 50

AWG wire size 0.00 - 0.00

Cable Ø 0.00 - 0.00 mm

**Status** active

### **Download**

Request a quote

Catalog

## **TECHNICAL DETAILS**

### **Mechanics**

Shell Style/Model PK\*: Plastic front nut for PK and PT models of REDEL 1P series

Keying

Housing Material PSU (Polysulfone), black

Weight .42 g

## **Performance**

Configuration

Insulator

**Rated Current** 

## Others

LEMO products and services are provided "as is". LEMO makes no warranties or representations with regard to LEMO product & services or use of them, express, implied or statutory, including for accuracy, completeness, or security. The user is fully responsible for his products and applications using LEMO components.

# **DRAWINGS**





# **RECOMMENDED BY LEMO**

### **Tools**

## **Cables**

| 121221 |  |  |
|--------|--|--|
| 131221 |  |  |
| 151221 |  |  |
| 161221 |  |  |

LEMO products and services are provided "as is". LEMO makes no warranties or representations with regard to LEMO product & services or use of them, express, implied or statutory, including for accuracy, completeness, or security. The user is fully responsible for his products and applications using LEMO components.