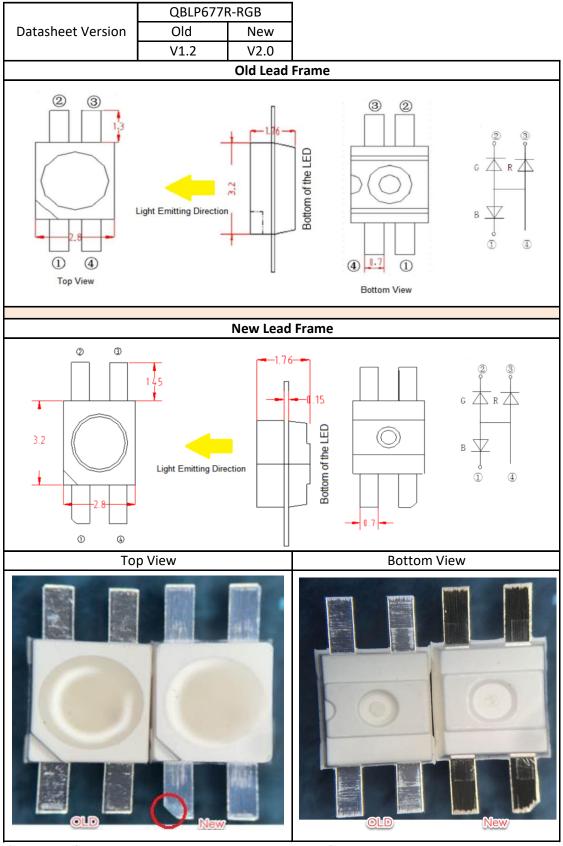

## **PRODUCT CHANGE NOTIFICATION**

|                                                          | T                                                                                                                                                                                                                                                                                                                                                                                                                                                               | 1                    |            |
|----------------------------------------------------------|-----------------------------------------------------------------------------------------------------------------------------------------------------------------------------------------------------------------------------------------------------------------------------------------------------------------------------------------------------------------------------------------------------------------------------------------------------------------|----------------------|------------|
| PCN No.:                                                 | 10078                                                                                                                                                                                                                                                                                                                                                                                                                                                           | Date of Issue:       | 2020/11/02 |
| Title of Change:                                         | Lead Frame & Cosmetic Change                                                                                                                                                                                                                                                                                                                                                                                                                                    | PCN Effective Date:  | 2020/11/02 |
| Type of Change:                                          | Minor Cosmetic Change (Lead Frame Change)                                                                                                                                                                                                                                                                                                                                                                                                                       | Last Time Buy Date:  | N/A        |
| Change Description:                                      | Beginning immediately after Septermber 01, 2020. QT-Brightek begins the shipment of QBLP677R-RGB LED series with a new lead frame. This is a footprint compatiable replacement. Customers may receive shipments containing both the current and new lead frame appearances in the same shipment until QT-Brightek's inventory of the current lead frame LEDs appearance is depleted.                                                                            | Last Time Ship Date: | N/A        |
| Reason for Change:                                       | The lead frame supplier stopped producting original lead fame. A new lead footprint compatiable lead frame will be used. It is a compatiable replacement with minor cosmetic and dimension change.                                                                                                                                                                                                                                                              |                      |            |
| Lot Number / Date<br>Code Identification                 | Part shipping after September 1st, 2020 or after the date code:2020-09-01 wi have the new lead frame.                                                                                                                                                                                                                                                                                                                                                           |                      |            |
| Effect of Change on<br>Product Fit, Form, or<br>Function | Fit: Remains Unchanged, Form: Remains Unchanged, Funchion: Unchanged New lead frame is compatiable with the solder pad of the old lead frame. All other mechanical, electrical and optical parameters remain unchanged. No redesign for existing applications is required.                                                                                                                                                                                      |                      |            |
|                                                          | Reference To Change Types:  Acquisition (Complete) Acquisition (Partial) Fabrication Site Change / Qualification / Country of Origin / New Subcontractor Obsolescence Cosmetic Change Name Change Nomenclature Change Reversal Process Change Design Change / Data Sheet Spec Change Packaging and Media Storage and Handling Logistics Roadmap Quality Alert Notifications Multiple Types Environmental Announcement New Component or Raw Material Added Other |                      |            |

<sup>\*</sup>New lead frame will have a notched corner on one of the pin to indicate where the pin 1 (Cathode Blue) is

<sup>\*</sup>The 4 leads are slightly longer on the new lead frame. (New 1.45mm vs Old 1.3mm)