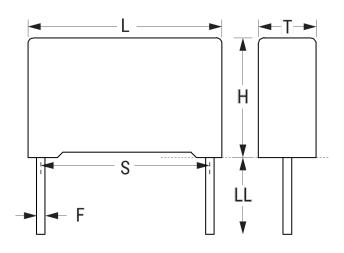

## Aliases (60GI4150JB30J)

R60, Film, Metallized Polyester, Automotive Grade, 1.5 uF, 5%, 160 VDC, 85°C, Lead Spacing = 15mm

Click here for the 3D model.

| Dimensions |                 |
|------------|-----------------|
| L          | 18mm +0.5mm     |
| н          | 14.5mm +0.1mm   |
| т          | 8.5mm +0.2mm    |
| S          | 15mm +/-0.4mm   |
| LL         | 3.5mm +0.5mm    |
| F          | 0.8mm +/-0.05mm |