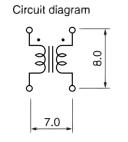

| General Information |                                                                          |  |
|---------------------|--------------------------------------------------------------------------|--|
| Series              | ST-110                                                                   |  |
| Style               | Through-Hole                                                             |  |
| RoHS                | Yes                                                                      |  |
| Miscellaneous       | AM Band, Frequency Range: 0.5 To 7 MHz, Impedance: 27000 Ohms (0.5 MHz). |  |