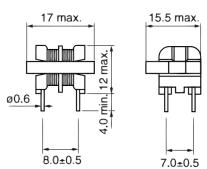

## **ST-110AH**

Aliases (UDLST00110AH00)

KEMET, ST-110, DC Line Filters, Common Mode

Click here for the 3D model.

| Dimensions |              |
|------------|--------------|
| L          | 17mm MAX     |
| W          | 15.5mm MAX   |
| Н          | 12mm MAX     |
| LL         | 4mm MIN      |
| S          | 8mm +/-0.5mm |