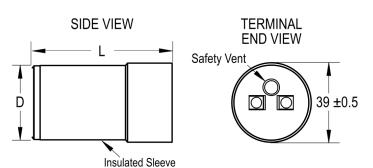

Voltage AC 220 VAC

Temperature Range -20/+60°C

Rated Temperature 60°C

Life 500 Hrs

Click here for the 3D model.

| Dimensions |               |
|------------|---------------|
| D          | 38mm +/-0.5mm |
| L          | 75mm MAX      |