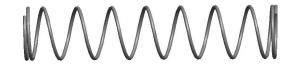

## **NOTES:**

1. Material : Spring Steel 2. Finish : Glod Irridite

3. Ends: Closed

4. Total Coils: 10.000

5. Sugg. Max. Deflection: 0.540 (in)6. Sugg. Max. Load: 2.300 (lbs)

7. All Drawing Dimensions are in Inches [mm]