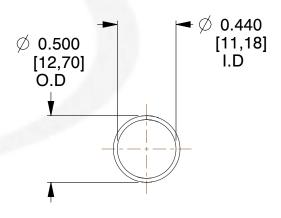

## **NOTES:**

1. Material : Spring Steel 2. Finish : Glod Irridite

3. Ends: Closed

4. Total Coils: 10.000

5. Sugg. Max. Deflection: 0.540 (in)6. Sugg. Max. Load: 2.300 (lbs)

7. All Drawing Dimensions are in Inches [mm]