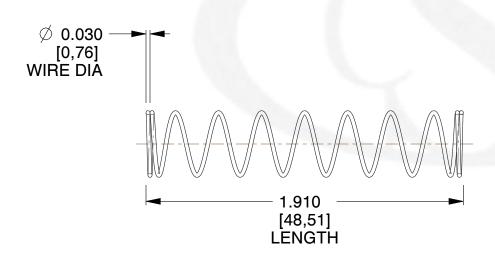

## **NOTES:**

1. Material : Spring Steel 2. Finish : Glod Irridite

3. Ends: Closed

4. Total Coils: 10.000

5. Sugg. Max. Deflection: 0.540 (in)6. Sugg. Max. Load: 2.300 (lbs)

7. All Drawing Dimensions are in Inches [mm]