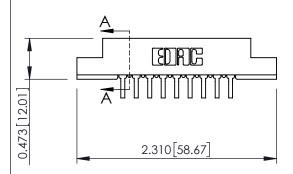

## **See Accompanying Pages for:**

- **Contact Bend Details**
- **Mounting Options**

**SECTION A-A** 

| 307 / 357 Card Edge Connector<br>Part Number: 307-018-559-202 |                                                                                                                                                                                                 | ACAD REFERENCE NO. 307 ENG MASTER |             |          |          |
|---------------------------------------------------------------|-------------------------------------------------------------------------------------------------------------------------------------------------------------------------------------------------|-----------------------------------|-------------|----------|----------|
|                                                               |                                                                                                                                                                                                 | DRAWN:                            | J.LEE       | DATE: AU | G. 11/09 |
|                                                               |                                                                                                                                                                                                 | CHECKED:                          |             | DATE:    |          |
| TORONTO, ONTARIO CANADA                                       | THESE DRAWINGS AND SPECIFICATIONS ARE THE PROPERTY OF EDAC INC.,AND SHALL NOT BE REPRODUCED,OR COPIED OR USED AS THE BASIS FOR THE MANUFACTURE OR SALE OF APPARATUS WITHOUT WRITTEN PERMISSION. | SCALE:                            | NTS         | SHEET '  | OF 3     |
|                                                               |                                                                                                                                                                                                 | DRAWING                           | NUMBER      |          | ISSUE    |
|                                                               |                                                                                                                                                                                                 | 3                                 | 07 Assembly |          | 1        |