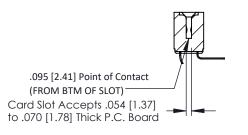

**Mounting Option** .128 (3.25) Dia. Mounting Holes **Contact Detail** 

90 Degree Bend (Code 422 and 440 Contacts) .156 [3.96] Contact Spacing x .200 [5.08] Row Spacing