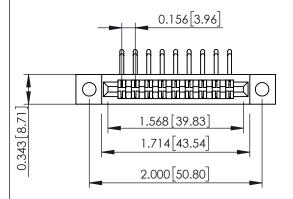

**Mounting Option** .128 (3.25) Dia. Mounting Holes **Contact Detail** 

90 Degree Bend (Code 422 and 440 Contacts) .156 [3.96] Contact Spacing x .200 [5.08] Row Spacing