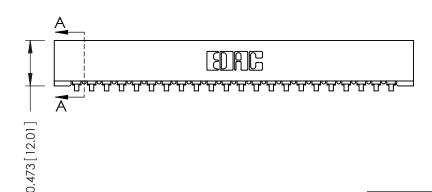

## SECTION A-A

.175 [4.45] Point of Contact (FROM BTM OF SLOT) Card Slot Accepts .054 [1.37] to .070 [1.78] Thick P.C. Board

**See Accompanying Pages for:** 

- **Contact Bend Details**
- **Mounting Options**