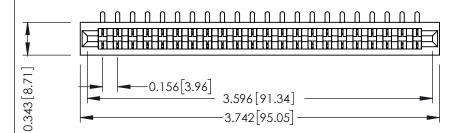

**Mounting Option** No Mounting Lugs **Contact Detail** 

90 Degree Bend (Code 421 Contacts)

.156 [3.96] Contact Spacing x .200 [5.08] Row Spacing

THIS IS A C.A.D. GENERATED DRAWING DO NOT MAKE MANUAL REVISIONS TO MASTER.

307 / 357 Card Edge Connector Part Number: 307-022-453-101

**EDAC INC** TORONTO, ONTARIO CANADA

THESE DRAWINGS AND SPECIFICATIONS ARE THE PROPERTY OF EDAC INC.,AND SHALL NOT BE REPRODUCED, OR COPIED OR USED AS THE BASIS FOR THE MANUFACTURE OR SALE OF APPARATUS WITHOUT WRITTEN PERMISSION.