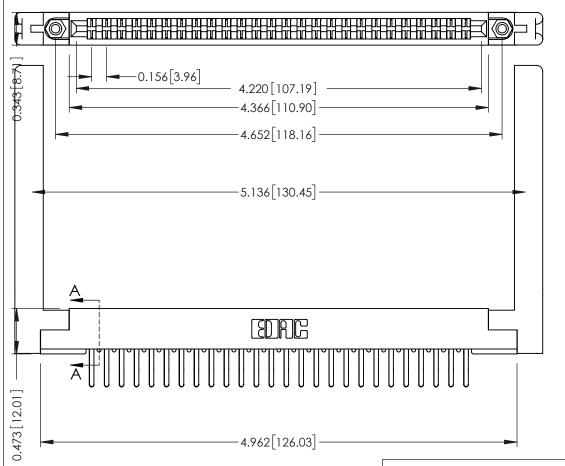

**Mounting Option** .344 (8.74) Offset Card Guides **Contact Detail** 

Extender Board Bend (Code 422 Contacts) .156 [3.96] Contact Spacing x .200 [5.08] Row Spacing

SECTION A-A

.095 [2.41] Point of Contact (FROM BTM OF SLOT)

Card Slot Accepts .054 [1.37] to .070 [1.78] Thick P.C. Board

**See Accompanying Pages for:** 

- **Contact Bend Details**
- **Mounting Options**

307 / 357 Card Edge Connector Part Number: 307-052-460-268