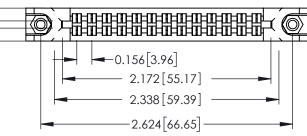

**Mounting Option** 78-In-Line Card Guides **Contact Detail** 

500-Wire Hole .087x.013(2.21x0.33) - Tail LG.=.282(7.16) .156 [3.96] Contact Spacing x .140 [3.56] Row Spacing

0.**\$437**\$\$!qt]Accepts - .054 (1.37) to .070 (1.78) Thick P.C. Board