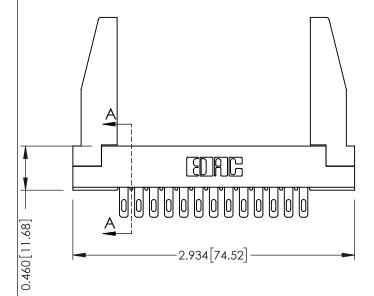

**See Accompanying Page for: Mounting Options** 

0.295[7.49] Card Slot SECTION

> 0.090[2.29] Point of Contact