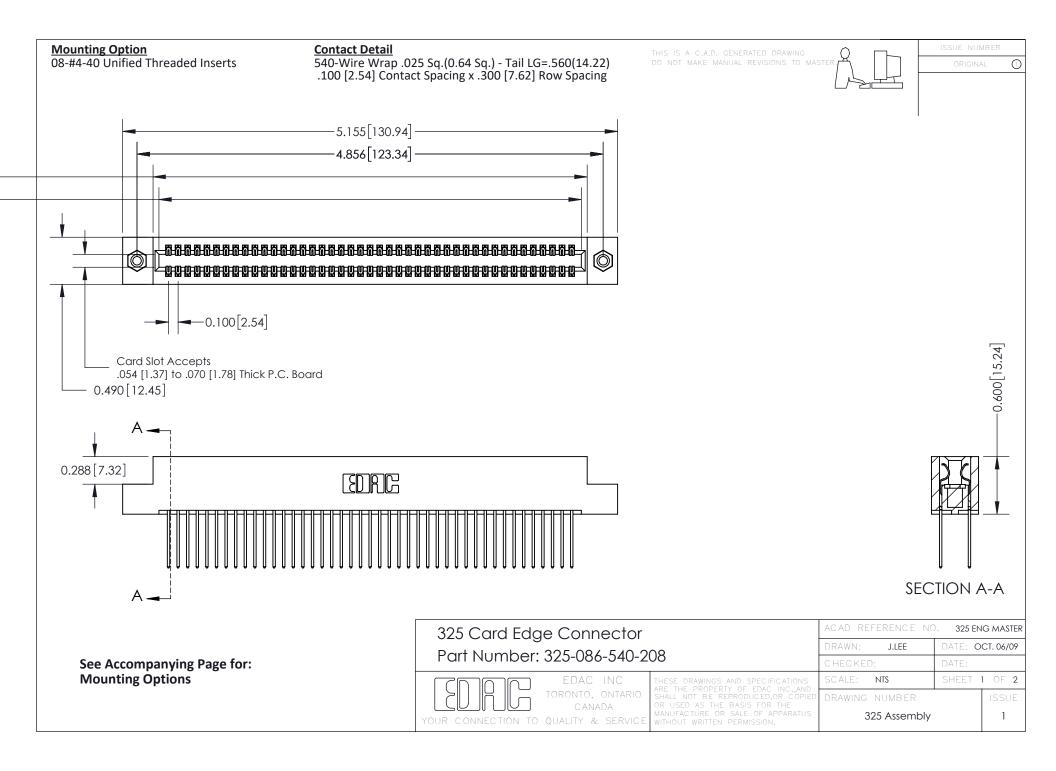

THIS IS A C.A.D. GENERATED DRAWING
DO NOT MAKE MANUAL REVISIONS TO MASTER.



ISSUE NUMBER

ORIGINAL

1



| 325 Card Edge Connector<br>Mounting Options |                                                                                                                                                                                                 | ACAD REFERENCE NO. 325 ENG MASTER |             |         |           |
|---------------------------------------------|-------------------------------------------------------------------------------------------------------------------------------------------------------------------------------------------------|-----------------------------------|-------------|---------|-----------|
|                                             |