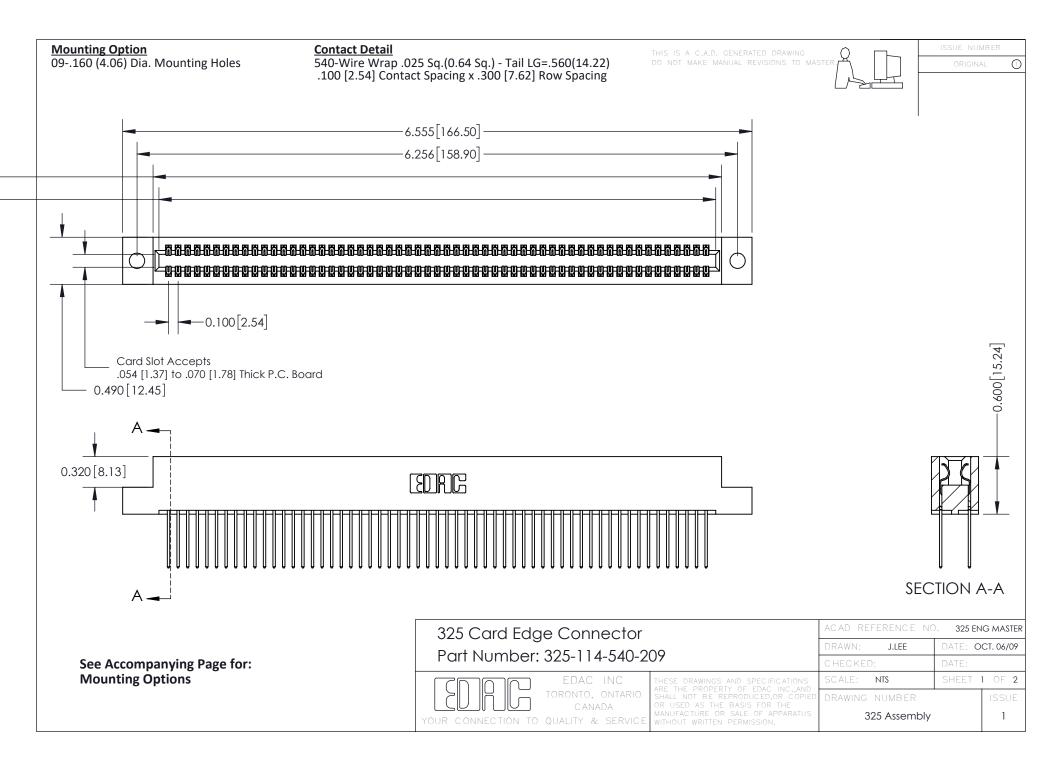

THIS IS A C.A.D. GENERATED DRAWING
DO NOT MAKE MANUAL REVISIONS TO MASTER.

ISSUE NUMBER

ORIGINAL

1

| 325 Card Edge Connector<br>Mounting Options |                                                                                                                                                                                                 | ACAD REFERENCE NO. 325 ENG MASTER |             |         |           |
|---------------------------------------------|-------------------------------------------------------------------------------------------------------------------------------------------------------------------------------------------------|-----------------------------------|-------------|---------|-----------|
|                                             |                                                                                                                                                                                                 | DRAWN:                            | J.LEE       | DATE: O | CT. 06/09 |
|                                             |                                                                                                                                                                                                 | CHECKED:                          |             | DATE:   |           |
| TORONTO, ONTARIO CANADA                     | THESE DRAWINGS AND SPECIFICATIONS ARE THE PROPERTY OF EDAC INC.,AND SHALL NOT BE REPRODUCED,OR COPIED OR USED AS THE BASIS FOR THE MANUFACTURE OR SALE OF APPARATUS WITHOUT WRITTEN PERMISSION. | SCALE:                            | NTS         | SHEET : | 2 OF 2    |
|                                             |                                                                                                                                                                                                 | DRAWING                           | NUMBER      |         | ISSUE     |
|                                             |                                                                                                                                                                                                 | 3                                 | 25 Assembly |         | 1         |