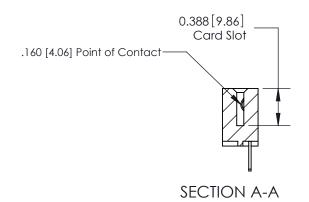

333 Assembly

THIS IS A C.A.D. GENERATED DRAWING DO NOT MAKE MANUAL REVISIONS TO MASTER.

1

| 333 Series Card Edge Connector<br>Contact Bend Detail |                                                                                                                     | ACAD REFERENCE NO. 333 ENG MASTER |                  |        |  |
|-------------------------------------------------------|---------------------------------------------------------------------------------------------------------------------|-----------------------------------|------------------|--------|--|
|                                                       |                                                                                                                     | DRAWN: J.LEE                      | DATE: OCT. 14/09 |        |  |
|                                                       |                                                                                                                     | CHECKED: DATE                     |                  | DATE:  |  |
|                                                       |                                                                                                                     | SCALE: NTS                        | SHEET :          | 2 OF 4 |  |
|                                                       | TORONTO, ONTARIO ARE THE PROPERTY OF EDAC INC., AND SHALL NOT BE REPRODUCED, OR COPIED OR USED AS THE RASIS FOR THE | DRAWING NUMBER                    |                  | ISSUE  |  |
| YOUR CONNECTION TO QUALITY & SERVICE                  | MANUFACTURE OR SALE OF APPARATUS                                                                                    | 333 Assembly                      |                  | 1      |  |

## **Features**

- .156 (3.96) Contact Spacing x .200 (5.08) Row Spacing
- Accepts .062 (1.57) Nominal Thickness P.C. Board
- High Profile Insulator Body .600 (15.24)
- Contact Termination Options include P.C. Tail, Wire Hole, Wire Wrap, 90 Degree, & Extender Board Bends
- Single or Dual Row Configurations
- Variety of Mounting Options, Flush or Offset Lugs
- Accepts Between Contact and In-Contact Polarizing Keys