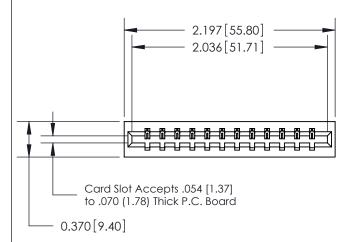

## **Contact Detail**

500-Wire Hole .050x.025(1.27x0.64) - Tail LG=.260(6.60) .156 [3.96] Contact Spacing x .200 [5.08] Row Spacing

## **See Accompanying Page for:**

- Bend Detail
- Mounting Options
- Features and Specifications

THIS IS A C.A.D. GENERATED DRAWING

ISSUE NUMBER

ORIGINAL

| 333 Series Card Edge Connect | or |
|------------------------------|----|
| Part Number: 333-012-500-101 |    |