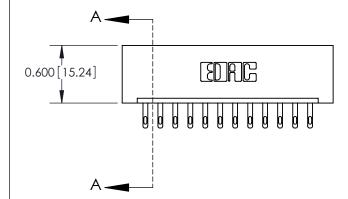

333 Assembly

THIS IS A C.A.D. GENERATED DRAWING DO NOT MAKE MANUAL REVISIONS TO MASTER.

1

| 333 Series Card Edge Connector<br>Contact Bend Detail |                                                                                                                     | ACAD REFERENCE NO. 333 ENG MASTER |                  |        |  |
|-------------------------------------------------------|---------------------------------------------------------------------------------------------------------------------|-----------------------------------|------------------|--------|--|
|                                                       |                                                                                                                     | DRAWN: J.LEE                      | DATE: OCT. 14/09 |        |  |
|                                                       |                                                                                                                     | CHECKED: DATE                     |                  | DATE:  |  |
|                                                       |                                                                                                                     | SCALE: NTS                        | SHEET :          | 2 OF 4 |  |
|                                                       | TORONTO, ONTARIO ARE THE PROPERTY OF EDAC INC., AND SHALL NOT BE REPRODUCED, OR COPIED OR USED AS THE RASIS FOR THE | DRAWING NUMBER                    |                  | ISSUE  |  |
| YOUR CONNECTION TO QUALITY & SERVICE                  | MANUFACTURE OR SALE OF APPARATUS                                                                                    | 333 Assembly                      |                  | 1      |  |

## **Features**

- .156 (3.96) Contact Spacing x .200 (5.08) Row Spacing
- Accepts .062 (1.57) Nominal Thickness P.C. Board
- High Profile Insulator Body .600 (15.24)
- Contact Termination Options include P.C. Tail, Wire Hole, Wire Wrap, 90 Degree, & Extender Board Bends
- Single or Dual Row Configurations
- Variety of Mounting Options, Flush or Offset Lugs
- Accepts Between Contact and In-Contact Polarizing Keys