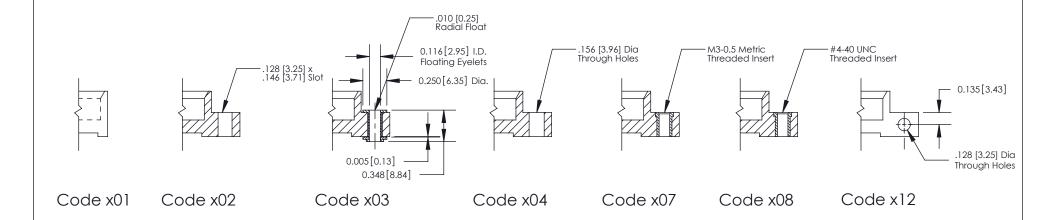

THIS IS A C.A.D. GENERATED DRAWING
DO NOT MAKE MANUAL REVISIONS TO MASTER

1220F NOWRE

DRIGINAL

1

| 333 Series Card Edge Connector |                                            | ACAD REFERENCE NO. 333 ENG MASTER                                                                                                                                                                                                                                                                                                                                                                                                                                                                                                                                                                                                                                                                                                                                                                                                                                                                                                                                                                                                                                                                                                                                                                                                                                                                                                                                                                                                                                                                                                                                                                                                                                                                                                                                                                                                                                                                                                                                                                                                                 |         |             |           |        |
|--------------------------------|--------------------------------------------|---------------------------------------------------------------------------------------------------------------------------------------------------------------------------------------------------------------------------------------------------------------------------------------------------------------------------------------------------------------------------------------------------------------------------------------------------------------------------------------------------------------------------------------------------------------------------------------------------------------------------------------------------------------------------------------------------------------------------------------------------------------------------------------------------------------------------------------------------------------------------------------------------------------------------------------------------------------------------------------------------------------------------------------------------------------------------------------------------------------------------------------------------------------------------------------------------------------------------------------------------------------------------------------------------------------------------------------------------------------------------------------------------------------------------------------------------------------------------------------------------------------------------------------------------------------------------------------------------------------------------------------------------------------------------------------------------------------------------------------------------------------------------------------------------------------------------------------------------------------------------------------------------------------------------------------------------------------------------------------------------------------------------------------------------|---------|-------------|-----------|--------|
|                                |                                            | DRAWN:                                                                                                                                                                                                                                                                                                                                                                                                                                                                                                                                                                                                                                                                                                                                                                                                                                                                                                                                                                                                                                                                                                                                                                                                                                                                                                                                                                                                                                                                                                                                                                                                                                                                                                                                                                                                                                                                                                                                                                                                                                            | J.LEE   | DATE: O     | CT. 14/09 |        |
|                                | Mounting Options                           |                                                                                                                                                                                                                                                                                                                                                                                                                                                                                                                                                                                                                                                                                                                                                                                                                                                                                                                                                                                                                                                                                                                                                                                                                                                                                                                                                                                                                                                                                                                                                                                                                                                                                                                                                                                                                                                                                                                                                                                                                                                   | CHECKED | ):          | DATE:     |        |
|                                | EDAC INC THESE DRAWINGS AND SPECIFICATIONS |                                                                                                                                                                                                                                                                                                                                                                                                                                                                                                                                                                                                                                                                                                                                                                                                                                                                                                                                                                                                                                                                                                                                                                                                                                                                                                                                                                                                                                                                                                                                                                                                                                                                                                                                                                                                                                                                                                                                                                                                                                                   | SCALE:  | NTS         | SHEET :   | 3 OF 4 |
|                                |                                            | TORONTO, ONTARIO  ARE THE PROPERTY OF EDAC INC., AND SHALL NOT BE REPRODUCED, OR COPIED IN COMMAND AND AN ARE THE PROPERTY OF EDAC INC., AND SHALL NOT BE REPRODUCED, OR COPIED IN COMMAND AND AND AN ARE THE PROPERTY OF EDAC INC., AND SHALL NOT BE REPRODUCED, OR COPIED IN COMMAND AND ARE THE PROPERTY OF EDAC INC., AND SHALL NOT BE REPRODUCED, OR COPIED IN COMMAND AND ARE THE PROPERTY OF EDAC INC., AND SHALL NOT BE REPRODUCED, OR COPIED IN COMMAND AND ARE THE PROPERTY OF EDAC INC., AND SHALL NOT BE REPRODUCED, OR COPIED IN COMMAND AND ARE THE PROPERTY OF EDAC INC., AND SHALL NOT BE REPRODUCED, OR COPIED IN COMMAND AND ARE THE PROPERTY OF EDAC INC., AND SHALL NOT BE REPRODUCED, OR COPIED IN COMMAND AND ARE THE PROPERTY OF EDAC INC., AND SHALL NOT BE REPRODUCED, OR COPIED IN COMMAND AND ARE THE PROPERTY OF EDAC INC., AND SHALL NOT BE REPRODUCED, OR COPIED IN COMMAND AND ARE THE PROPERTY OF EDAC INC., AND SHALL NOT BE REPRODUCED, OR COPIED IN COMMAND AND ARE THE PROPERTY OF EDAC INC., AND SHALL NOT BE REPRODUCED, OR COPIED IN COMMAND AND ARE THE PROPERTY OF EDAC INC., AND SHALL NOT BE REPRODUCED, OR COPIED IN COMMAND AND ARE THE PROPERTY OF EDAC INC., AND SHALL NOT BE REPRODUCED, OR COPIED IN COMMAND AND ARE THE PROPERTY OF EDAC INC., AND SHALL NOT BE REPRODUCED, OR COPIED IN COMMAND AND ARE THE PROPERTY OF EDAC INC., AND SHALL NOT BE REPRODUCED, OR COPIED IN COMMAND AND ARE THE PROPERTY OF EDAC INC., AND SHALL NOT BE REPRODUCED, AND SHALL NOT BE REPRODUCED. | DRAWING | NUMBER      |           | ISSUE  |
|                                | YOUR CONNECTION TO QUALITY & SERVICE       | MANUFACTURE OR SALE OF APPARATUS                                                                                                                                                                                                                                                                                                                                                                                                                                                                                                                                                                                                                                                                                                                                                                                                                                                                                                                                                                                                                                                                                                                                                                                                                                                                                                                                                                                                                                                                                                                                                                                                                                                                                                                                                                                                                                                                                                                                                                                                                  | 3       | 33 Assembly |           | 1      |