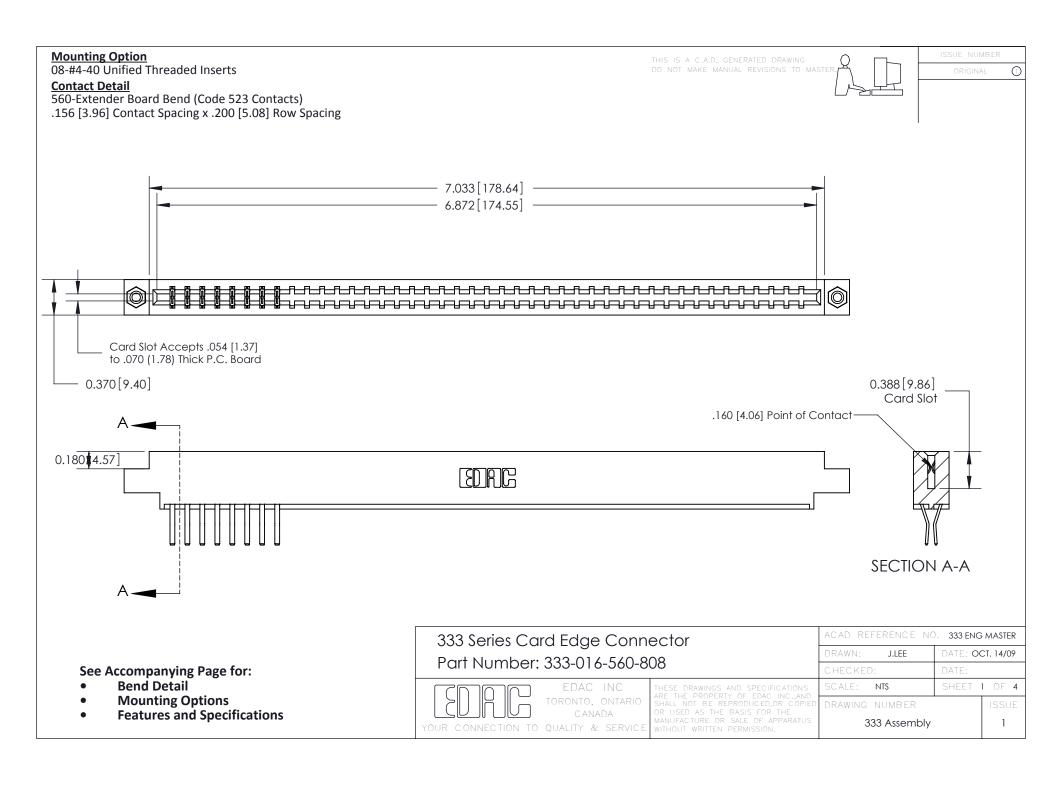

## **Features**

- .156 (3.96) Contact Spacing x .200 (5.08) Row Spacing
- Accepts .062 (1.57) Nominal Thickness P.C. Board
- High Profile Insulator Body .600 (15.24)
- Contact Termination Options include P.C. Tail, Wire Hole, Wire Wrap, 90 Degree, & Extender Board Bends
- Single or Dual Row Configurations
- Variety of Mounting Options, Flush or Offset Lugs
- Accepts Between Contact and In-Contact Polarizing Keys

## **Specifications**

- Insulator Material: Thermoplastic Polyester, UL 94V-0, Colour: Green
- Contact Material: Copper, Nickel, Tin Alloy CA-725
- Contact Plating: Gold on the Mating Area, Tin on the Contact Tails, Nickel Underplate
- Current Rating: 3 Amperes Continuous
- Contact Resistance: 10 Milliohms Maximum
- Dielectric Withstanding Voltage: 1800 V AC rms at Sea Level Between Adjacent Contacts
- Insulation Resistance: 5000 Megohms Minimum
- Operating Temperature: -65 to +105 Degrees C
- Insertion Force: 16 oz (4.45 N) Maximum per Contact Pair when Tested with a .070 (1.78) Thick Gauge
- Withdrawal Force: 1 oz (0.28 N) Minimum per Contact Pair when Tested with a .054 (1.37) Thick Gauge