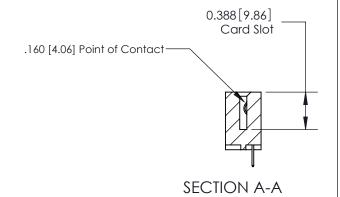

333 Assembly

THIS IS A C.A.D. GENERATED DRAWING DO NOT MAKE MANUAL REVISIONS TO MASTER.

1

| 333 Series Card Edge Conn | ACAD REFERENCE NO. 333 ENG MASTER                                                                                                                                                                                                                                                                                                                                                                                                                                                                                                                                                                                                                                                                                                                                                                                                                                                                                                                                                                                                                                                                                                                                                                                                                                                                                                                                                                                                                                                                                                                                                                                                                                                                                                                                                                                                                                                                                                                                                                                                                                                                                              |                |                  |        |
|---------------------------|--------------------------------------------------------------------------------------------------------------------------------------------------------------------------------------------------------------------------------------------------------------------------------------------------------------------------------------------------------------------------------------------------------------------------------------------------------------------------------------------------------------------------------------------------------------------------------------------------------------------------------------------------------------------------------------------------------------------------------------------------------------------------------------------------------------------------------------------------------------------------------------------------------------------------------------------------------------------------------------------------------------------------------------------------------------------------------------------------------------------------------------------------------------------------------------------------------------------------------------------------------------------------------------------------------------------------------------------------------------------------------------------------------------------------------------------------------------------------------------------------------------------------------------------------------------------------------------------------------------------------------------------------------------------------------------------------------------------------------------------------------------------------------------------------------------------------------------------------------------------------------------------------------------------------------------------------------------------------------------------------------------------------------------------------------------------------------------------------------------------------------|----------------|------------------|--------|
| Contact Bend Detail       |                                                                                                                                                                                                                                                                                                                                                                                                                                                                                                                                                                                                                                                                                                                                                                                                                                                                                                                                                                                                                                                                                                                                                                                                                                                                                                                                                                                                                                                                                                                                                                                                                                                                                                                                                                                                                                                                                                                                                                                                                                                                                                                                | DRAWN: J.LEE   | DATE: OCT. 14/09 |        |
|                           |                                                                                                                                                                                                                                                                                                                                                                                                                                                                                                                                                                                                                                                                                                                                                                                                                                                                                                                                                                                                                                                                                                                                                                                                                                                                                                                                                                                                                                                                                                                                                                                                                                                                                                                                                                                                                                                                                                                                                                                                                                                                                                                                | CHECKED:       | DATE:            |        |
|                           |                                                                                                                                                                                                                                                                                                                                                                                                                                                                                                                                                                                                                                                                                                                                                                                                                                                                                                                                                                                                                                                                                                                                                                                                                                                                                                                                                                                                                                                                                                                                                                                                                                                                                                                                                                                                                                                                                                                                                                                                                                                                                                                                | SCALE: NTS     | SHEET :          | 2 OF 4 |
|                           | TORONTO, ONTARIO ARE THE PROPERTY OF EDAC INC., AND LANGUAGE AND LANGU | DRAWING NUMBER | •                | ISSUE  |
|                           | CANADA  OR USED AS THE BASIS FOR THE MANUFACTURE OR SALE OF APPARATUS WITHOUT WRITTEN PERMISSION.                                                                                                                                                                                                                                                                                                                                                                                                                                                                                                                                                                                                                                                                                                                                                                                                                                                                                                                                                                                                                                                                                                                                                                                                                                                                                                                                                                                                                                                                                                                                                                                                                                                                                                                                                                                                                                                                                                                                                                                                                              |                |                  | 1      |