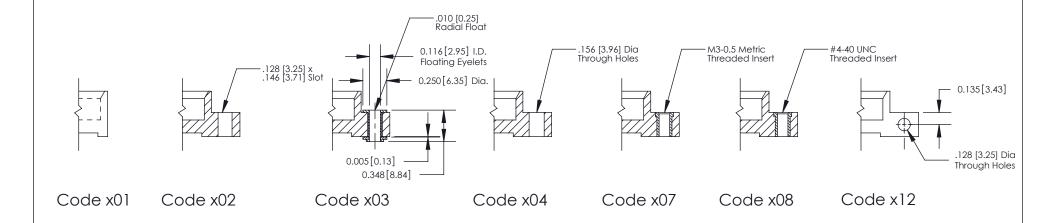

THIS IS A C.A.D. GENERATED DRAWING
DO NOT MAKE MANUAL REVISIONS TO MASTER

SOL NUMBER

DRIGINAL

1

| 333 Series Card Edge Connector |                                                                  |                | ACAD REFERENCE NO. 333 ENG MASTER                                                                |             |           |        |       |
|--------------------------------|------------------------------------------------------------------|----------------|--------------------------------------------------------------------------------------------------|-------------|-----------|--------|-------|
|                                |                                                                  | DRAWN:         | J.LEE                                                                                            | DATE: O     | CT. 14/09 |        |       |
|                                | Mounting Options                                                 |                | CHECKED                                                                                          | ):          | DATE:     |        |       |
|                                | TO THE SE BIOMINGS AND SECULIONISMS TO                           |                | SCALE:                                                                                           | NTS         | SHEET :   | 3 OF 4 |       |
|                                |                                                                  | RONTO, ONTARIO | ARE THE PROPERTY OF EDAC INC.,AND SHALL NOT BE REPRODUCED,OR COPIED OR USED AS THE BASIS FOR THE | DRAWING     | NUMBER    |        | ISSUE |
|                                | YOUR CONNECTION TO QUALITY & SERVICE WITHOUT WRITTEN PERMISSION. |                | 3                                                                                                | 33 Assembly |           | 1      |       |