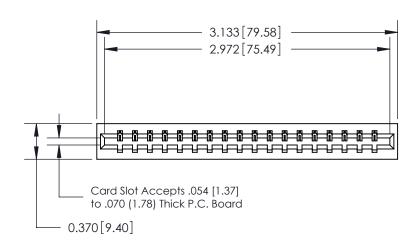

## **See Accompanying Page for:**

- Bend Detail
- **Mounting Options**
- **Features and Specifications**

| 333 Series Card Edge Connector |
|--------------------------------|
| Part Number: 333-018-524-101   |

|   | ACAD REFERENCE NO. 333 ENG MASTER |                  |  |  |
|---|-----------------------------------|------------------|--|--|
|   | DRAWN: J.LEE                      | DATE: OCT. 14/09 |  |  |
|   | CHECKED:                          | DATE:            |  |  |
|   | SCALE: NTS                        | SHEET 1 OF 4     |  |  |
| ) | DRAWING NUMBER                    | ISSUE            |  |  |