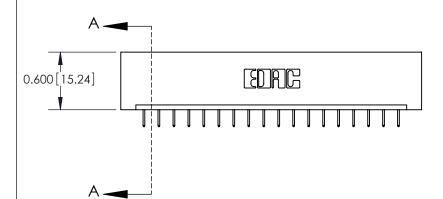

## **Features**

- .156 (3.96) Contact Spacing x .200 (5.08) Row Spacing
- Accepts .062 (1.57) Nominal Thickness P.C. Board
- High Profile Insulator Body .600 (15.24)
- Contact Termination Options include P.C. Tail, Wire Hole, Wire Wrap, 90 Degree, & Extender Board Bends
- Single or Dual Row Configurations
- Variety of Mounting Options, Flush or Offset Lugs
- Accepts Between Contact and In-Contact Polarizing Keys