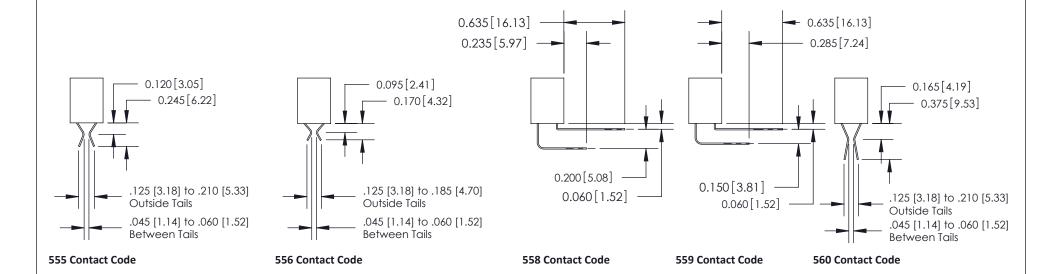

## **Contact Detail**

524-P.C. Tail .018 Sq.(0.46 Sq.) - Tail LG=.175(4.45) .156 [3.96] Contact Spacing x .200 [5.08] Row Spacing

THIS IS A C.A.D. GENERATED DRAWING
DO NOT MAKE MANUAL REVISIONS TO MASTER

SOL NUMBER

DRIGINAL

1

| 333 Series Card Edge Connector |                                                                  |                | ACAD REFERENCE NO. 333 ENG MASTER                                                                |             |           |        |       |
|--------------------------------|------------------------------------------------------------------|----------------|--------------------------------------------------------------------------------------------------|-------------|-----------|--------|-------|
|                                |                                                                  | DRAWN:         | J.LEE                                                                                            | DATE: O     | CT. 14/09 |        |       |
|                                | Mounting Options                                                 |                | CHECKED                                                                                          | ):          | DATE:     |        |       |
|                                | TO THE SE BIOMINGS AND SECULIONISMS TO                           |                | SCALE:                                                                                           | NTS         | SHEET :   | 3 OF 4 |       |
|                                |                                                                  | RONTO, ONTARIO | ARE THE PROPERTY OF EDAC INC.,AND SHALL NOT BE REPRODUCED,OR COPIED OR USED AS THE BASIS FOR THE | DRAWING     | NUMBER    |        | ISSUE |
|                                | YOUR CONNECTION TO QUALITY & SERVICE WITHOUT WRITTEN PERMISSION. |                | 3                                                                                                | 33 Assembly |           | 1      |       |