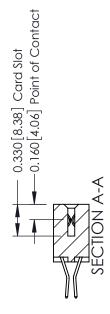

## **Contact Detail**

560-Extender Board Bend (Code 523 Contacts) .156 [3.96] Contact Spacing x .200 [5.08] Row Spacing

THIS IS A C.A.D. GENERATED DRAWING DO NOT MAKE MANUAL REVISIONS TO MASTER.

ISSUE NUMBER