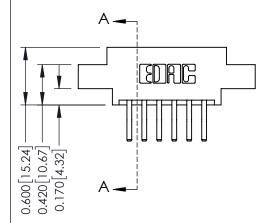

## **Contact Detail**

560-Extender Board Bend (Code 523 Contacts) .156 [3.96] Contact Spacing x .200 [5.08] Row Spacing

THIS IS A C.A.D. GENERATED DRAWING DO NOT MAKE MANUAL REVISIONS TO MASTER.

ISSUE NUMBER