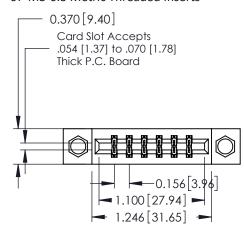

## **Mounting Option**

07-M3-0.5 Metric Threaded Inserts



## **Contact Detail**

560-Extender Board Bend (Code 523 Contacts) .156 [3.96] Contact Spacing x .200 [5.08] Row Spacing

THIS IS A C.A.D. GENERATED DRAWING DO NOT MAKE MANUAL REVISIONS TO MASTER.



ISSUE NUMBER

ORIGINAL

1





## **See Accompanying Pages for:**

- **Contact Bend Details**
- **Mounting Options**

| 337 / 387 Series Card Edge Connector |
|--------------------------------------|
| Part Number: 337-012-560-807         |



**EDAC INC** TORONTO, ONTARIO CANADA

THESE DRAWINGS AND SPECIFICATIONS ARE THE PROPERTY OF EDAC INC.,AND SHALL NOT BE REPRODUCED,OR COPIED OR USED AS THE BASIS FOR THE MANUFACTURE OR SALE OF APPARATUS WITHOUT WRITTEN PERMISSION.

| ACAD REFERENCE NO. | 337 ENG MASTER   |             |  |
|--------------------|------------------|-------------|--|
| DRA