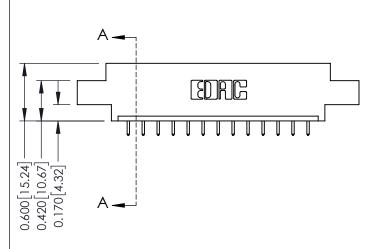

**Mounting Option** 02-.128 (3.25) Dia. Mounting Holes .156 [3.96] Contact Spacing x .200 [5.08] Row Spacing - 0.370[9.40] Card Slot Accepts .054 [1.37] to .070 [1.78] Thick P.C. Board -0.156[3.96] 2.192[55.68] 2.338 [59.39]