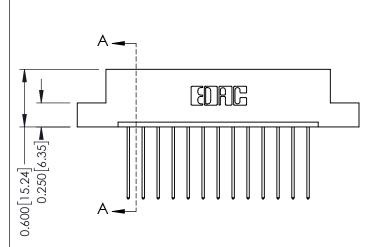

ISSUE NUMBER 1 ORIGINAL

0.160 [4.06] Point of Contact Card Slot 0.330[8.38]

| 337 / 387 Series Card Edge Connector |
|--------------------------------------|
| Part Number: 337-013-541-102         |

**EDAC INC** TORONTO, ONTARIO CANADA