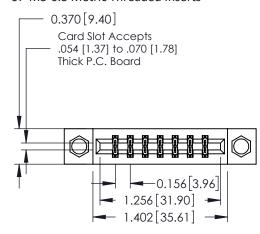

## **See Accompanying Pages for:**

- **Contact Bend Details**
- **Mounting Options**

| 337 / 387 Series Card Edge Connector |
|--------------------------------------|
| Part Number: 337-014-521-807         |