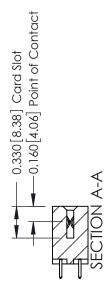

ISSUE NUMBER

ORIGINAL

1

| 337 / 387 Series Card Edge                                            | ACAD REFERENCE NO.                                                                                                                                                                               | 337 ENG MASTER |                  |               |
|-----------------------------------------------------------------------|--------------------------------------------------------------------------------------------------------------------------------------------------------------------------------------------------|----------------|------------------|---------------|
| Contact Bend Detail                                                   |                                                                                                                                                                                                  | DRAWN: J.LEE   | DATE: OCT. 06/09 |               |
|                                                                       |                                                                                                                                                                                                  | CHECKED:       | DATE:            |               |
| EDAC INC TORONTO, ONTARIO CANADA YOUR CONNECTION TO QUALITY & SERVICE | THESE DRAWINGS AND SPECIFICATIONS ARE THE PROPERTY OF EDAC INC.,AND SHALL NOT BE REPRODUCED, OR COPIED OR USED AS THE BASIS FOR THE MANUFACTURE OR SALE OF APPARATUS WITHOUT WRITTEN PERMISSION. | SCALE: NTS     | SHEET            | 2 <b>OF</b> 3 |
|                                                                       |                                                                                                                                                                                                  | DRAWING NUMBER |                  | ISSUE         |
|                                                                       |                                                                                                                                                                                                  | 337 Assembly   |                  | 1             |