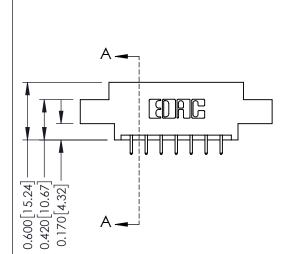

## **Contact Detail**

521-P.C. Tail .025 Sq.(0.64 Sq.) - Tail LG=.150(3.81) .156 [3.96] Contact Spacing x .200 [5.08] Row Spacing

THIS IS A C.A.D. GENERATED DRAWING DO NOT MAKE MANUAL REVISIONS TO MASTER.