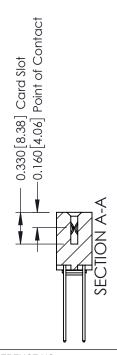

ISSUE NUMBER

ORIGINAL

1

| 337 / 387 Series Card Edge | 337 / 387 Series Card Edge Connector                                                                                                                                                            |                | 337 ENG          | G MASTER      |
|----------------------------|-------------------------------------------------------------------------------------------------------------------------------------------------------------------------------------------------|----------------|------------------|---------------|
| Contact Bend Detail        |                                                                                                                                                                                                 | DRAWN: J.LEE   | DATE: OCT. 06/09 |               |
|                            |                                                                                                                                                                                                 | CHECKED:       | DATE:            |               |
| TORONTO, ONTARIO CANADA    | THESE DRAWINGS AND SPECIFICATIONS ARE THE PROPERTY OF EDAC INC.,AND SHALL NOT BE REPRODUCED,OR COPIED OR USED AS THE BASIS FOR THE MANUFACTURE OR SALE OF APPARATUS WITHOUT WRITTEN PERMISSION. | SCALE: NTS     | SHEET            | 2 <b>OF</b> 3 |
|                            |                                                                                                                                                                                                 | DRAWING NUMBER |                  | ISSUE         |
|                            |                                                                                                                                                                                                 | 337 Assembly   |                  | 1             |