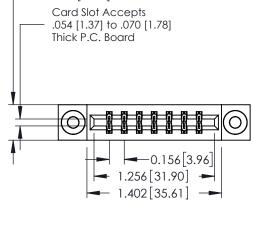

**Mounting Option** 

03-.116 (2.95) I.D. Floating Eyelets

**Contact Detail** 

THIS IS A C.A.D. GENERATED DRAWING 544-Wire Wrap .050x.025(1.27x0.64) - Tail LG=.750(19.05)po not make manual revisions to master. .156 [3.96] Contact Spacing x .200 [5.08] Row Spacing

ISSUE NUMBER

ORIGINAL

EDRG 0.250 6.35 0.600[15.24]

**See Accompanying Pages for:** 

- **Contact Bend Details**
- **Mounting Options**

337 / 387 Series Card Edge Connector Part Number: 337-014-544-203

**EDAC INC** TORONTO, ONTARIO CANADA