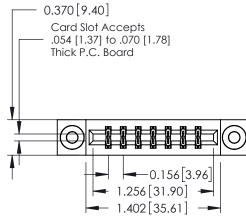

**Mounting Option** 

03-.116 (2.95) I.D. Floating Eyelets

**Contact Detail** 

THIS IS A C.A.D. GENERATED DRAWING 544-Wire Wrap .050x.025(1.27x0.64) - Tail LG=.750(19.05)po not make manual revisions to master. .156 [3.96] Contact Spacing x .200 [5.08] Row Spacing

ISSUE NUMBER

ORIGINAL

EDRG 0.250 6.35 0.600[15.24]

**See Accompanying Pages for:** 

- **Contact Bend Details**
- **Mounting Options**

337 / 387 Series Card Edge Connector Part Number: 337-014-544-203

**EDAC INC** TORONTO, ONTARIO CANADA