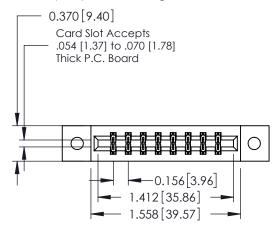

## **See Accompanying Pages for:**

- **Contact Bend Details**
- **Mounting Options**

| 337 / 387 Series Card Edge Connector |
|--------------------------------------|
| Part Number: 337-016-556-202         |