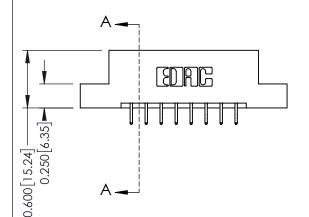

## **Mounting Option**

02-.128 (3.25) Dia. Mounting Holes



## **Contact Detail**

556-Extender Board Bend (Code 520 Contacts) .156 [3.96] Contact Spacing x .200 [5.08] Row Spacing

THIS IS A C.A.D. GENERATED DRAWING DO NOT MAKE MANUAL REVISIONS TO MASTER.



ISSUE NUMBER

ORIGINAL

1





## **See Accompanying Pages for:**

- **Contact Bend Details**
- **Mounting Options**

| 337 / 387 Series Card Edge Connector |
|--------------------------------------|
| Part Number: 337-016-556-202         |



**EDAC INC** TORONTO, ONTARIO CANADA

THESE DRAWINGS AND SPECIFICATIONS ARE THE PROPERTY OF EDAC INC.,AND SHALL NOT BE REPRODUCED, OR COPIED OR USED AS THE BASIS FOR THE MANUFACTURE OR SALE OF APPARATUS WITHOUT WRITTEN PERMISSION.

| ACAD REFERENCE NO. | 337 ENG MASTER   |  |  |
|--------------------|------------------|--|--|
| DRAWN: J.LEE       | DATE: OCT. 06/09 |  |  |
| CHECKED:           | DATE:            |  |  |
| SCALE: NTS         | SHEET 1 OF 3     |  |  |
| DRAWING NUMBER     | ISSUE            |  |  |
| 337 Assembly       | 1                |  |  |



ISSUE NUMBER