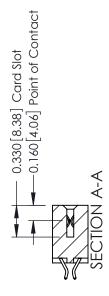

## **Contact Detail**

556-Extender Board Bend (Code 520 Contacts) .156 [3.96] Contact Spacing x .200 [5.08] Row Spacing

THIS IS A C.A.D. GENERATED DRAWING DO NOT MAKE MANUAL REVISIONS TO MASTER.

ISSUE NUMBER

ISSUE NUMBER

ORIGINAL

1

| 337 / 387 Series Card Edge Connector<br>Contact Bend Detail           |                                                                                                                                                                                                 | ACAD REFERENCE NO.            | 337 ENG MASTER |               |
|-----------------------------------------------------------------------|-------------------------------------------------------------------------------------------------------------------------------------------------------------------------------------------------|-------------------------------|----------------|---------------|
|                                                                       |                                                                                                                                                                                                 | DRAWN: J.LEE DATE: OCT. 06/09 |                | T. 06/09      |
|                                                                       |                                                                                                                                                                                                 | CHECKED:                      | DATE:          |               |
| EDAC INC TORONTO, ONTARIO CANADA YOUR CONNECTION TO QUALITY & SERVICE | THESE DRAWINGS AND SPECIFICATIONS ARE THE PROPERTY OF EDAC INC.,AND SHALL NOT BE REPRODUCED,OR COPIED OR USED AS THE BASIS FOR THE MANUFACTURE OR SALE OF APPARATUS WITHOUT WRITTEN PERMISSION. | SCALE: NTS                    | SHEET          | 2 <b>OF</b> 3 |
|                                                                       |                                                                                                                                                                                                 | DRAWING NUMBER                |                | ISSUE         |
|                                                                       |                                                                                                                                                                                                 | 337 Assembly                  |                | 1             |