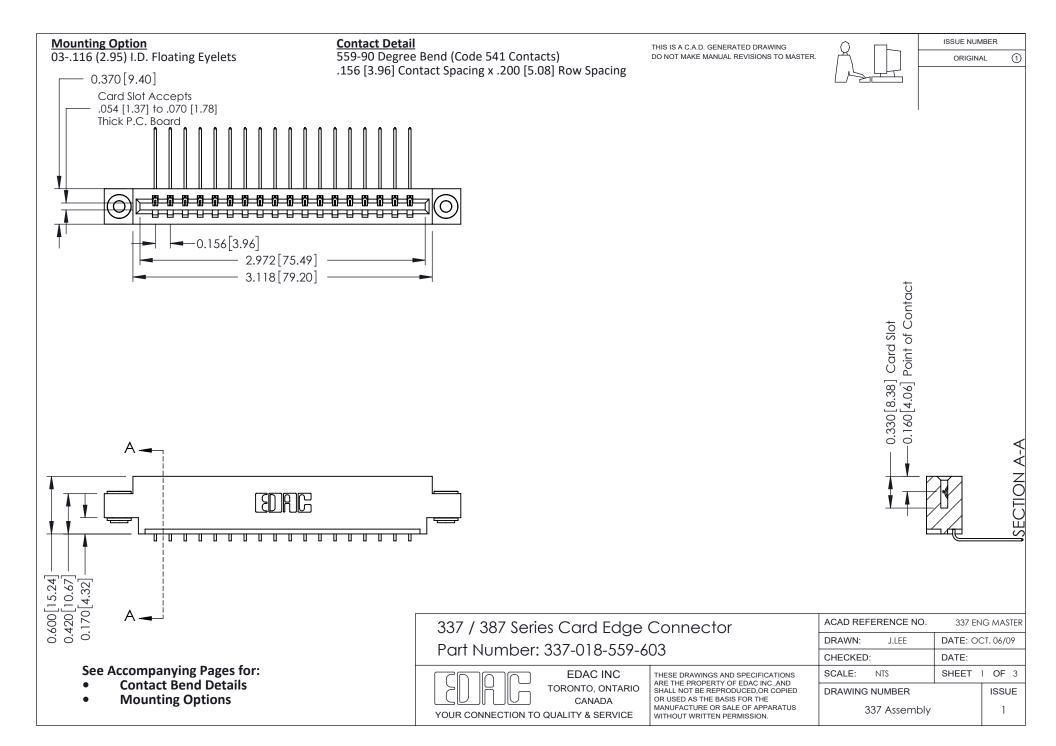

ISSUE NUMBER

ORIGINAL

1

| 337 / 387 Series Card Edge Connector<br>Contact Bend Detail           |                                                                                                                                                                                                  | ACAD REFERENCE NO. 337 E |                  | G MASTER      |
|-----------------------------------------------------------------------|--------------------------------------------------------------------------------------------------------------------------------------------------------------------------------------------------|--------------------------|------------------|---------------|
|                                                                       |                                                                                                                                                                                                  | DRAWN: J.LEE             | DATE: OCT. 06/09 |               |
|                                                                       |                                                                                                                                                                                                  | CHECKED: DATE:           |                  |               |
| EDAC INC TORONTO, ONTARIO CANADA YOUR CONNECTION TO QUALITY & SERVICE | THESE DRAWINGS AND SPECIFICATIONS ARE THE PROPERTY OF EDAC INC.,AND SHALL NOT BE REPRODUCED, OR COPIED OR USED AS THE BASIS FOR THE MANUFACTURE OR SALE OF APPARATUS WITHOUT WRITTEN PERMISSION. | SCALE: NTS               | SHEET            | 2 <b>OF</b> 3 |
|                                                                       |                                                                                                                                                                                                  | DRAWING NUMBER           |                  | ISSUE         |
|                                                                       |                                                                                                                                                                                                  | 337 Assembly             |                  | 1             |