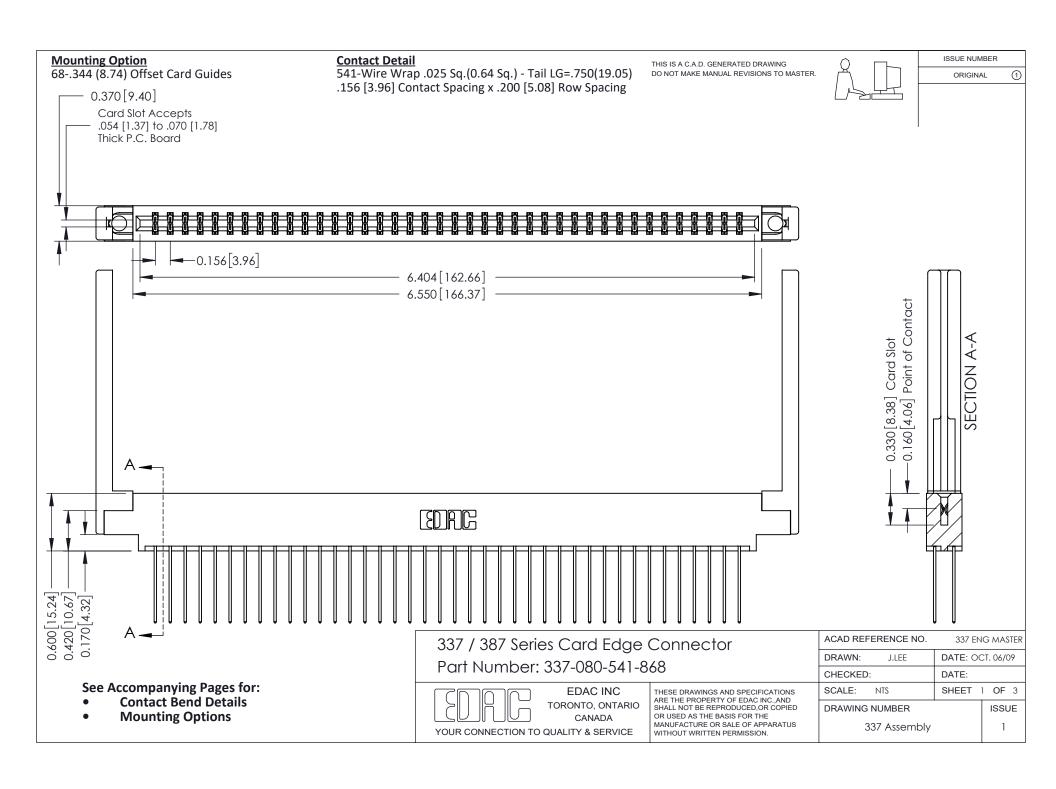

ISSUE NUMBER

ORIGINAL

1



| 337 / 387 Series Card Edge Connector<br>Contact Bend Detail           |                                                                                                                                                                                                  | ACAD REFERENCE NO. 337 E |                  | G MASTER      |
|-----------------------------------------------------------------------|--------------------------------------------------------------------------------------------------------------------------------------------------------------------------------------------------|--------------------------|------------------|---------------|
|                                                                       |