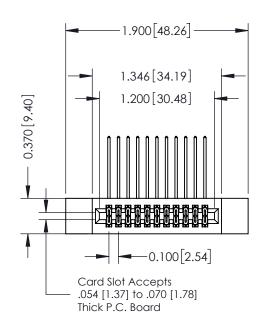

## **See Accompanying Pages for:**

- **Contact Bend Details**
- **Mounting Options**

<u>Contact Detail</u> 559-90 Degree Bend (Code 541 Contacts) .100 [2.54] Contact Spacing x .200 [5.08] Row Spacing

| 342 / 392 Card Edge Connector<br>Part Number: 342-022-559-212 |                                                                                                                                                                                               | ACAD REFERENCE NO. 342 ENG MASTER |             |         |           |  |
|---------------------------------------------------------------|-----------------------------------------------------------------------------------------------------------------------------------------------------------------------------------------------|-----------------------------------|-------------|---------|-----------|--|
|                                                               |                                                                                                                                                                                               | DRAWN:                            | J.LEE       | DATE: O | CT. 06/09 |  |
|                                                               |                                                                                                                                                                                               | CHECKED:                          |             | DATE:   |           |  |
| TORONTO, ONTARIO                                              | THESE DRAWINGS AND SPECIFICATIONS ARE THE PROPERTY OF EDAC INCAND SHALL NOT BE REPRODUCED,OR COPIED OR USED AS THE BASIS FOR THE MANUFACTURE OR SALE OF APPARATUS WITHOUT WRITTEN PERMISSION. | SCALE:                            | NTS         | SHEET   | 1 OF 3    |  |
|                                                               |                                                                                                                                                                                               | DRAWING                           | NUMBER      |         | ISSUE     |  |
|                                                               |                                                                                                                                                                                               | 3                                 | 42 Assembly |         | 1         |  |