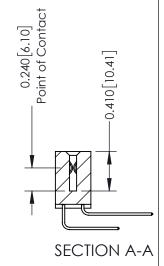

## **See Accompanying Pages for:**

- **Contact Bend Details**
- **Mounting Options**

<u>Contact Detail</u> 559-90 Degree Bend (Code 541 Contacts) .100 [2.54] Contact Spacing x .200 [5.08] Row Spacing

| 342 / 392 Card Edge Connector<br>Part Number: 342-022-559-212 |                                                                                                                                                                                               | ACAD REFERENCE NO. 342 ENG MASTER |             |         |           |  |
|---------------------------------------------------------------|-----------------------------------------------------------------------------------------------------------------------------------------------------------------------------------------------|-----------------------------------|-------------|---------|-----------|--|
|                                                               |                                                                                                                                                                                               | DRAWN:                            | J.LEE       | DATE: O | CT. 06/09 |  |
|                                                               |                                                                                                                                                                                               | CHECKED:                          |             | DATE:   |           |  |
| TORONTO, ONTARIO                                              | THESE DRAWINGS AND SPECIFICATIONS ARE THE PROPERTY OF EDAC INCAND SHALL NOT BE REPRODUCED,OR COPIED OR USED AS THE BASIS FOR THE MANUFACTURE OR SALE OF APPARATUS WITHOUT WRITTEN PERMISSION. | SCALE:                            | NTS         | SHEET   | 1 OF 3    |  |
|                                                               |                                                                                                                                                                                               | DRAWING                           | NUMBER      |         | ISSUE     |  |
|                                                               |                                                                                                                                                                                               | 3                                 | 42 Assembly |         | 1         |  |