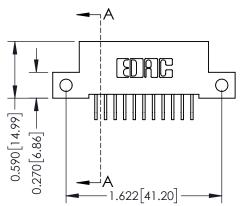

Mounting Option 12-.128 (3.25) Dia. Side Mounting Holes





## **See Accompanying Pages for:**

- **Contact Bend Details**
- **Mounting Options**

<u>Contact Detail</u> 559-90 Degree Bend (Code 541 Contacts) .100 [2.54] Contact Spacing x .200 [5.08] Row Spacing





| 342 / 392 Card Edge Connector<br>Part Number: 342-022-559-212 |                                                                                                                                                                                               | ACAD REFERENCE NO. 342 ENG MASTER |             |         |           |  |
|---------------------------------------------------------------|-----------------------------------------------------------------------------------------------------------------------------------------------------------------------------------------------|-