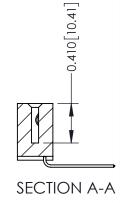

THIS IS A C.A.D. GENERATED DRAWING DO NOT MAKE MANUAL REVISIONS TO MASTER

ISSUE NUMBER

ORIGINAL

1

| 342 / 392 Card Edge Connector<br>Mounting Options |                                                                                                                                                                                               | ACAD REFERENCE NO. 342 ENG MASTER |                         |        |  |  |
|---------------------------------------------------|-----------------------------------------------------------------------------------------------------------------------------------------------------------------------------------------------|-----------------------------------|-------------------------|--------|--|--|
|                                                   |                                                                                                                                                                                               | DRAWN: J.LEE                      | DATE: <b>OCT. 06/09</b> |        |  |  |
|                                                   |                                                                                                                                                                                               | CHECKED:                          | DATE:                   |        |  |  |
| TORONTO, ONTARIO                                  | THESE DRAWINGS AND SPECIFICATIONS ARE THE PROPERTY OF EDAC INCAND SHALL NOT BE REPRODUCED,OR COPIED OR USED AS THE BASIS FOR THE MANUFACTURE OR SALE OF APPARATUS WITHOUT WRITTEN PERMISSION. | SCALE: NTS                        | SHEET :                 | 3 OF 3 |  |  |
|                                                   |                                                                                                                                                                                               | DRAWING NUMBER                    | •                       | ISSUE  |  |  |
| YOUR CONNECTION TO QUALITY & SERVICE              |                                                                                                                                                                                               | 342 Assembly                      |                         | 1      |  |  |