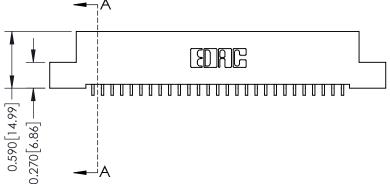

THIS IS A C.A.D. GENERATED DRAWING DO NOT MAKE MANUAL REVISIONS TO MASTER

ISSUE NUMBER

ORIGINAL

1

| 342 / 392 Card Edge Connector<br>Mounting Options |                                                                                                                                                                                               | ACAD REFERENCE NO. 342 ENG MASTER |                         |        |  |  |
|---------------------------------------------------|-----------------------------------------------------------------------------------------------------------------------------------------------------------------------------------------------|-----------------------------------|-------------------------|--------|--|--|
|                                                   |                                                                                                                                                                                               | DRAWN: J.LEE                      | DATE: <b>OCT. 06/09</b> |        |  |  |
|                                                   |                                                                                                                                                                                               | CHECKED:                          | DATE:                   |        |  |  |
| TORONTO, ONTARIO                                  | THESE DRAWINGS AND SPECIFICATIONS ARE THE PROPERTY OF EDAC INCAND SHALL NOT BE REPRODUCED,OR COPIED OR USED AS THE BASIS FOR THE MANUFACTURE OR SALE OF APPARATUS WITHOUT WRITTEN PERMISSION. | SCALE: NTS                        | SHEET :                 | 3 OF 3 |  |  |
|                                                   |                                                                                                                                                                                               | DRAWING NUMBER                    | •                       | ISSUE  |  |  |
| YOUR CONNECTION TO QUALITY & SERVICE              |                                                                                                                                                                                               | 342 Assembly                      |                         | 1      |  |  |