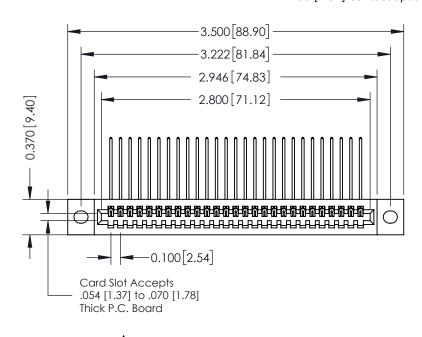

342 / 392 Card Edge Connector Part Number: 342-027-559-102

YOUR CONNECTION TO QUALITY & SERVICE

CANADA

342 ENG MASTER J.LEE DATE: OCT. 06/09 SHEET 1 OF 3 342 Assembly

THIS IS A C.A.D. GENERATED DRAWING DO NOT MAKE MANUAL REVISIONS TO MASTER. ISSUE NUMBER