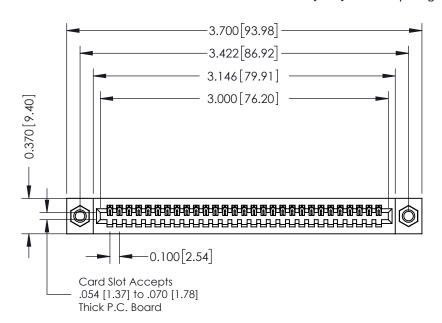

## **See Accompanying Pages for:**

- **Contact Bend Details**
- **Mounting Options**

| 342 / 392 Card Edge Connector |
|-------------------------------|
| Part Number: 342-029-500-107  |

YOUR CONNECTION TO QUALITY & SERVICE