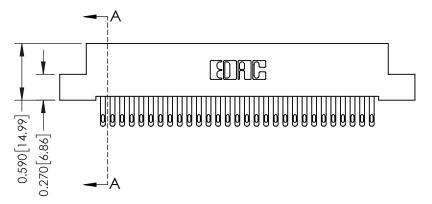

## **Contact Detail**

500-Wire Hole .050x.025(1.27x0.64) - Tail LG=.270(6.86) .100 [2.54] Contact Spacing x .200 [5.08] Row Spacing