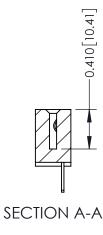

## **Contact Detail**

500-Wire Hole .050x.025(1.27x0.64) - Tail LG=.270(6.86) .100 [2.54] Contact Spacing x .200 [5.08] Row Spacing