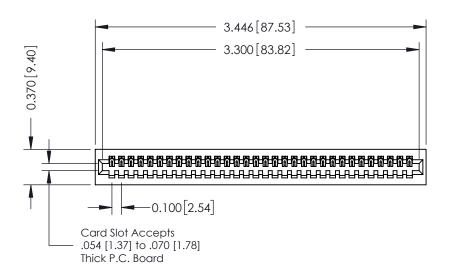

## **See Accompanying Pages for:**

- **Contact Bend Details**
- **Mounting Options**

342 / 392 Card Edge Connector Part Number: 342-032-540-101

YOUR CONNECTION TO QUALITY & SERVICE

342 ENG MASTER J.LEE DATE: OCT. 06/09 SHEET 1 OF 3