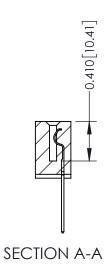

**Mounting Option** 01-No Mounting Lugs **Contact Detail** 

540-Wire Wrap .025 Sq.(0.64 Sq.) - Tail LG=.570(14.48) .100 [2.54] Contact Spacing x .200 [5.08] Row Spacing