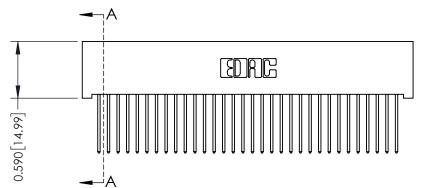

**Mounting Option** 01-No Mounting Lugs **Contact Detail** 

540-Wire Wrap .025 Sq.(0.64 Sq.) - Tail LG=.570(14.48) .100 [2.54] Contact Spacing x .200 [5.08] Row Spacing