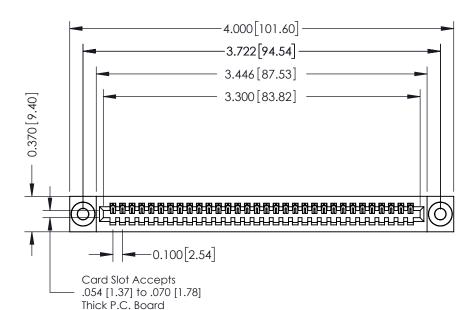

## **See Accompanying Pages for:**

- Contact Bend Details
- Mounting Options

| 342 / 392 Card Edge Connector |
|-------------------------------|
| Part Number: 342-032-540-103  |

EDAC INC TORONTO, ONTARIO CANADA

ACAD REFERENCE NO. 342 ENG MASTER

DRAWN: J.LEE DATE: OCT. 06/09

CHECKED: DATE:

SCALE: NTS SHEET 1 OF 3

DRAWING NUMBER ISSUE

342 Assembly 1 ISSUE

THIS IS A C.A.D. GENERATED DRAWING DO NOT MAKE MANUAL REVISIONS TO MASTER. ISSUE NUMBER