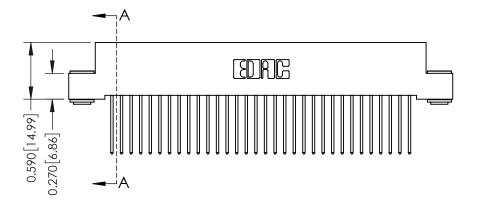

## **Contact Detail**

540-Wire Wrap .025 Sq.(0.64 Sq.) - Tail LG=.570(14.48) .100 [2.54] Contact Spacing x .200 [5.08] Row Spacing

THIS IS A C.A.D. GENERATED DRAWING

ISSUE NUMBER

ORIGINAL

## **See Accompanying Pages for:**

- Contact Bend Details
- Mounting Options

| 342 / 392 Card Edge Connector |
|-------------------------------|
| Part Number: 342-032-540-103  |

EDAC INC TORONTO, ONTARIO CANADA