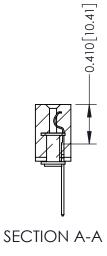

## **Contact Detail**

540-Wire Wrap .025 Sq.(0.64 Sq.) - Tail LG=.570(14.48) .100 [2.54] Contact Spacing x .200 [5.08] Row Spacing

THIS IS A C.A.D. GENERATED DRAWING

ISSUE NUMBER

ORIGINAL

ORIGINAL

1

| 342 / 392 Series Card Edge Connector<br>Contact Bend Detail |                                                                                                                                   | ACAD REFERENCE NO. 342 ENG MASTER |             |          |          |
|-------------------------------------------------------------|-----------------------------------------------------------------------------------------------------------------------------------|-----------------------------------|-------------|----------|----------|
|                                                             |                                                                                                                                   | DRAWN:                            | J.LEE       | DATE: OC | T. 06/09 |
|                                                             |                                                                                                                                   | CHECKED                           | ):          | DATE:    |          |
| EDAC INC                                                    | ARE THE PROPERTY OF EDAC INC.,AND SHALL NOT BE REPRODUCED,OR COPIED OR USED AS THE BASIS FOR THE MANUFACTURE OR SALE OF APPARATUS | SCALE:                            | NTS         | SHEET :  | 2 OF 3   |
| TORONTO, ONTARIO                                            |                                                                                                                                   | DRAWING                           | NUMBER      |          | ISSUE    |
| YOUR CONNECTION TO QUALITY & SERVICE                        |                                                                                                                                   | 3                                 | 42 Assembly |          | 1        |