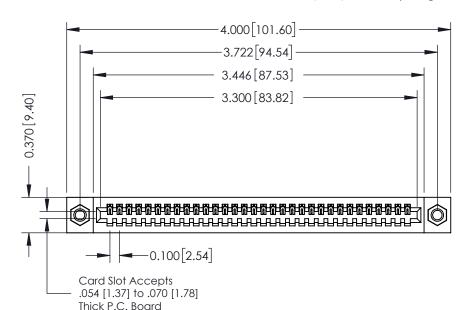

**Mounting Option** 

07-M3-0.5 Metric Threaded Inserts

**Contact Detail** 

540-Wire Wrap .025 Sq.(0.64 Sq.) - Tail LG=.570(14.48) .100 [2.54] Contact Spacing x .200 [5.08] Row Spacing

**See Accompanying Pages for:** 

- **Contact Bend Details**
- **Mounting Options**

342 / 392 Card Edge Connector Part Number: 342-032-540-107

YOUR CONNECTION TO QUALITY & SERVICE

342 ENG MASTER J.LEE DATE: OCT. 06/09 SHEET 1 OF 3

342 Assembly

THIS IS A C.A.D. GENERATED DRAWING DO NOT MAKE MANUAL REVISIONS TO MASTER. ISSUE NUMBER

ORIGINAL

1

| 342 / 392 Series Card Edge Connector<br>Contact Bend Detail |                                                                                                                                                                                                  | ACAD REFERENCE NO. 342 ENG MASTER |             |                  |        |
|-------------------------------------------------------------|--------------------------------------------------------------------------------------------------------------------------------------------------------------------------------------------------|-----------------------------------|-------------|------------------|--------|
|                                                             |                                                                                                                                                                                                  | DRAWN:                            | J.LEE       | DATE: OCT. 06/09 |        |
|                                                             |                                                                                                                                                                                                  | CHECKED:                          |             | DATE:            |        |
| TORONTO, ONTARIO                                            | THESE DRAWINGS AND SPECIFICATIONS ARE THE PROPERTY OF EDAC INC. AND SHALL NOT BE REPRODUCED, OR COPIED OR USED AS THE BASIS FOR THE MANUFACTURE OR SALE OF APPARATUS WITHOUT WRITTEN PERMISSION. | SCALE:                            | NTS         | SHEET :          | 2 OF 3 |
|                                                             |                                                                                                                                                                                                  | DRAWING                           | NUMBER      |                  | ISSUE  |
| YOUR CONNECTION TO QUALITY & SERVICE                        |                                                                                                                                                                                                  | 3                                 | 42 Assembly |                  | 1      |