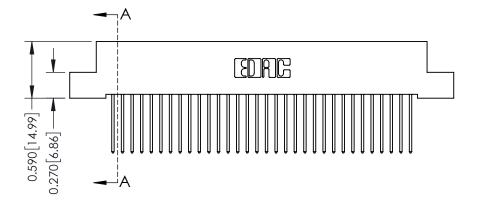

THIS IS A C.A.D. GENERATED DRAWING DO NOT MAKE MANUAL REVISIONS TO MASTER. ISSUE NUMBER

ORIGINAL

1

| 342 / 392 Series Card Edge Connector<br>Contact Bend Detail |                                                                                                                                                                                                  | ACAD REFERENCE NO. 342 ENG MASTER |             |                  |        |
|-------------------------------------------------------------|--------------------------------------------------------------------------------------------------------------------------------------------------------------------------------------------------|-----------------------------------|-------------|------------------|--------|
|                                                             |                                                                                                                                                                                                  | DRAWN:                            | J.LEE       | DATE: OCT. 06/09 |        |
|                                                             |                                                                                                                                                                                                  | CHECKED:                          |             | DATE:            |        |
| TORONTO, ONTARIO                                            | THESE DRAWINGS AND SPECIFICATIONS ARE THE PROPERTY OF EDAC INC. AND SHALL NOT BE REPRODUCED, OR COPIED OR USED AS THE BASIS FOR THE MANUFACTURE OR SALE OF APPARATUS WITHOUT WRITTEN PERMISSION. | SCALE:                            | NTS         | SHEET :          | 2 OF 3 |
|                                                             |                                                                                                                                                                                                  | DRAWING                           | NUMBER      |                  | ISSUE  |
| YOUR CONNECTION TO QUALITY & SERVICE                        |                                                                                                                                                                                                  | 3                                 | 42 Assembly |                  | 1      |