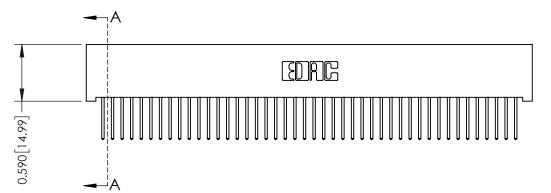

342 Assembly

THIS IS A C.A.D. GENERATED DRAWING DO NOT MAKE MANUAL REVISIONS TO MASTER. ISSUE NUMBER

ORIGINAL

1

| 342 / 392 Series Card Edge Connector<br>Contact Bend Detail |                                                                                                                                     | ACAD REFERENCE NO. 342 ENG MASTER |             |          |          |
|-------------------------------------------------------------|-------------------------------------------------------------------------------------------------------------------------------------|-----------------------------------|-------------|----------|----------|
|                                                             |                                                                                                                                     | DRAWN:                            | J.LEE       | DATE: OC | T. 06/09 |
|                                                             |                                                                                                                                     | CHECKED:                          |             | DATE:    |          |
| EDAC INC                                                    | ARE THE PROPERTY OF EDAC INC.,AND — SHALL NOT BE REPRODUCED,OR COPIED OR USED AS THE BASIS FOR THE MANUFACTURE OR SALE OF APPARATUS | SCALE:                            | NTS         | SHEET :  | 2 OF 3   |
| TORONTO, ONTARIO                                            |                                                                                                                                     | DRAWING                           | NUMBER      |          | ISSUE    |
| YOUR CONNECTION TO QUALITY & SERVICE                        |                                                                                                                                     | 3                                 | 42 Assembly |          | 1        |