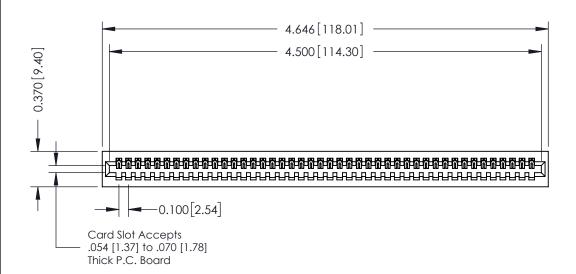

**Mounting Option** 01-No Mounting Lugs **Contact Detail** 

523-P.C. Tail .025 Sq.(0.64 Sq.) - Tail LG=.400(10.16) .100 [2.54] Contact Spacing x .200 [5.08] Row Spacing

1

**See Accompanying Pages for:** 

- **Contact Bend Details**
- **Mounting Options**

| 342 / 392 Card Edge Connector |
|-------------------------------|
| Part Number: 342-044-523-101  |

YOUR CONNECTION TO QUALITY & SERVICE

342 ENG MASTER J.LEE DATE: OCT. 06/09 SHEET 1 OF 3 NTS