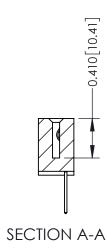

342 Assembly

THIS IS A C.A.D. GENERATED DRAWING DO NOT MAKE MANUAL REVISIONS TO MASTER. ISSUE NUMBER

ORIGINAL

1

| 342 / 392 Series Card Edge Connector<br>Contact Bend Detail |                                                                                                                                     | ACAD REFERENCE NO. 342 ENG MASTER |             |          |          |
|-------------------------------------------------------------|-------------------------------------------------------------------------------------------------------------------------------------|-----------------------------------|-------------|----------|----------|
|                                                             |                                                                                                                                     | DRAWN:                            | J.LEE       | DATE: OC | T. 06/09 |
|                                                             |                                                                                                                                     | CHECKED:                          |             | DATE:    |          |
| EDAC INC                                                    | ARE THE PROPERTY OF EDAC INC.,AND — SHALL NOT BE REPRODUCED,OR COPIED OR USED AS THE BASIS FOR THE MANUFACTURE OR SALE OF APPARATUS | SCALE:                            | NTS         | SHEET :  | 2 OF 3   |
| TORONTO, ONTARIO                                            |                                                                                                                                     | DRAWING                           | NUMBER      |          | ISSUE    |
| YOUR CONNECTION TO QUALITY & SERVICE                        |                                                                                                                                     | 3                                 | 42 Assembly |          | 1        |