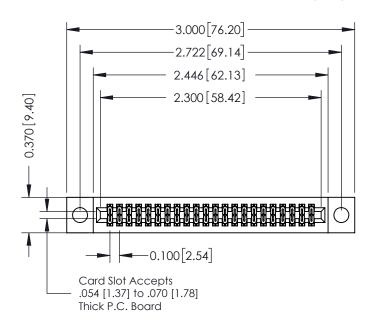

## **See Accompanying Pages for:**

- **Contact Bend Details**
- **Mounting Options**

342 / 392 Card Edge Connector Part Number: 342-044-523-204

YOUR CONNECTION TO QUALITY & SERVICE

342 ENG MASTER DATE: OCT. 06/09 J.LEE SHEET 1 OF 3