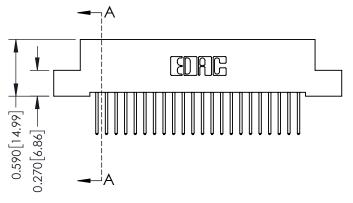

## **Mounting Option**

04-.156 (3.96) Dia. Mounting Holes

## **Contact Detail**

523-P.C. Tail .025 Sq.(0.64 Sq.) - Tail LG=.400(10.16) .100 [2.54] Contact Spacing x .200 [5.08] Row Spacing







## 0.410[10.41] SECTION A-A

## **See Accompanying Pages for:**

- **Contact Bend Details**
- **Mounting Options**

342 / 392 Card Edge Connector Part Number: 342-044-523-204

YOUR CONNECTION TO QUALITY & SERVICE

342 ENG MASTER DATE: OCT. 06/09 J.LEE SHEET 1 OF 3

342 Assembly

THIS IS A C.A.D. GENERATED DRAWING DO NOT MAKE MANUAL REVISIONS TO MASTER. ISSUE NUMBER

ORIGINAL

1



| 342 / 392 Series Card Edge Connector<br>Contact Bend Detail |                                                                                                                                                                                                  | ACAD REFERENCE NO. 342 ENG MASTER |             |                  |        |
|-------------------------------------------------------------|--------------