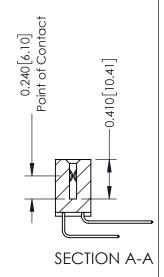

**Mounting Option** 01-No Mounting Lugs **Contact Detail** 

559-90 Degree Bend (Code 541 Contacts) .100 [2.54] Contact Spacing x .200 [5.08] Row Spacing

**See Accompanying Pages for:** 

- **Contact Bend Details**
- **Mounting Options**

ORIGINAL

1

| 342 / 392 Series Card Edge Connector<br>Contact Bend Detail |                                                                                                                                                                                                  | ACAD REFERENCE NO. 342 ENG MASTER |             |                  |        |
|-------------------------------------------------------------|--------------------------------------------------------------------------------------------------------------------------------------------------------------------------------------------------|-----------------------------------|-------------|------------------|--------|
|                                                             |                                                                                                                                                                                                  | DRAWN:                            | J.LEE       | DATE: OCT. 06/09 |        |
|                                                             |                                                                                                                                                                                                  | CHECKED:                          |             | DATE:            |        |
| TORONTO, ONTARIO                                            | THESE DRAWINGS AND SPECIFICATIONS ARE THE PROPERTY OF EDAC INC. AND SHALL NOT BE REPRODUCED, OR COPIED OR USED AS THE BASIS FOR THE MANUFACTURE OR SALE OF APPARATUS WITHOUT WRITTEN PERMISSION. | SCALE:                            | NTS         | SHEET :          | 2 OF 3 |
|                                                             |                                                                                                                                                                                                  | DRAWING                           | NUMBER      |                  | ISSUE  |
| YOUR CONNECTION TO QUALITY & SERVICE                        |                                                                                                                                                                                                  | 3                                 | 42 Assembly |                  | 1      |