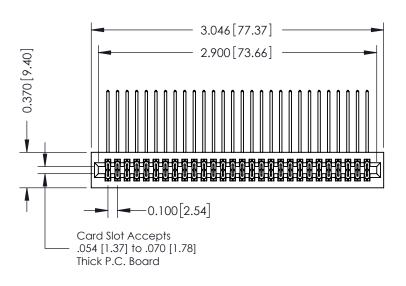

342 / 392 Card Edge Connector Part Number: 342-056-559-201

YOUR CONNECTION TO QUALITY & SERVICE

342 ENG MASTER J.LEE DATE: OCT. 06/09 NTS SHEET 1 OF 3

342 Assembly

THIS IS A C.A.D. GENERATED DRAWING DO NOT MAKE MANUAL REVISIONS TO MASTER. ISSUE NUMBER