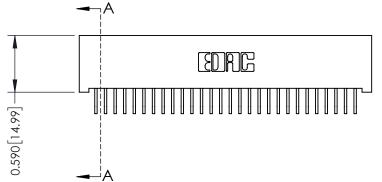

342 / 392 Card Edge Connector Part Number: 342-056-559-201

YOUR CONNECTION TO QUALITY & SERVICE

342 ENG MASTER J.LEE DATE: OCT. 06/09 NTS SHEET 1 OF 3

342 Assembly

THIS IS A C.A.D. GENERATED DRAWING DO NOT MAKE MANUAL REVISIONS TO MASTER. ISSUE NUMBER